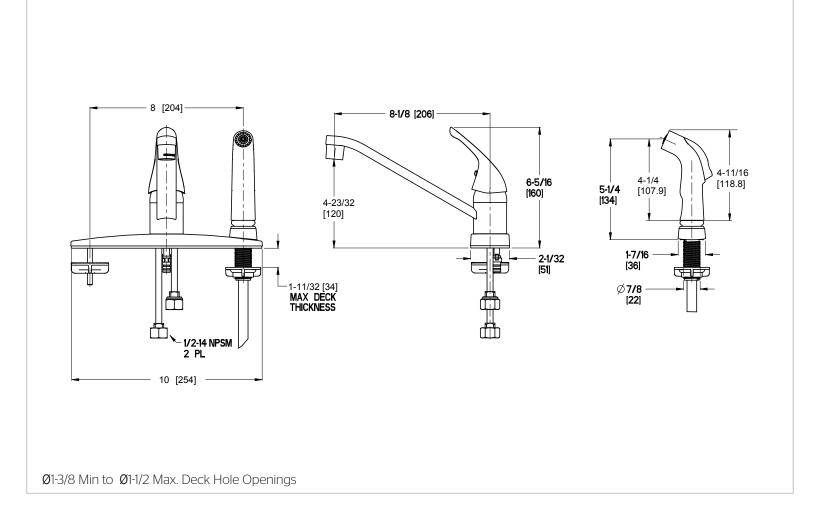

## Features

- 1.8 GPM Flow Rate
- 3-Hole Installation
- Stainless Steel Ball Valve
- Side Spray Included
- 1.5 GPM Flow Rate with Insert 941-7850, Order Separately
- Pforever Warranty<sup>®</sup>

Dimensions