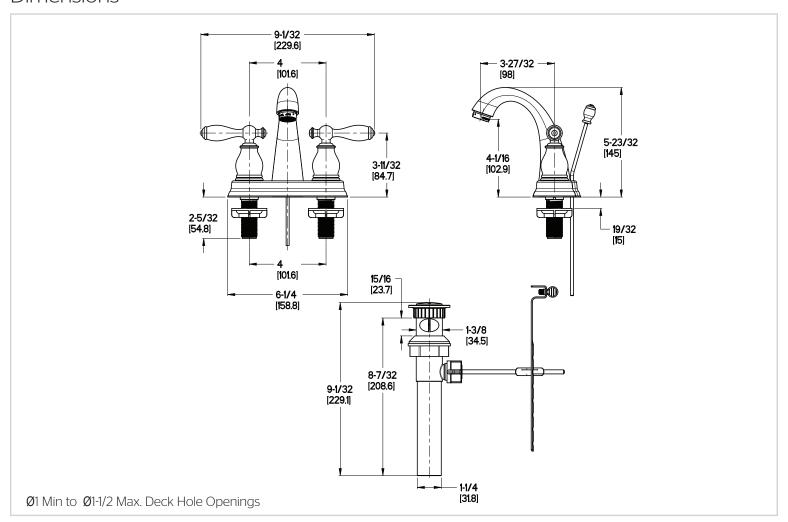

# Pfister

# Unison™

## 4" Centerset Lavatory Faucet

F-048-UNCC Finish(CC) F-048-UNKK Finish(KK)



# Specifications

### **Features**

- 1.5 GPM Flow Rate
- 3-Hole Installation
- All Metal Construction
- Mounting Hardware Included
- Mounting Posts Included
- Pull Up Rod Included
- Pforever Seal Ceramic Disc Valves
- Pforever Warranty®

following standards and codes:



• CSA B125 Certified

• 3-Hole Installation · Pforever Seal

Push & Seal™ Pop-Up

- ASME A112.18.1
- NSF 61/9 Annex G (Low lead)
- Cal Green Compliant
- EPA WaterSense Certification 1.5 gpm, 5.7 L/Min
- ADA Compliant-ANSI A117.1 (Lever handles only)

# Code Compliance

Pfister products are designed and manufactured in compliance with the







# Dimensions