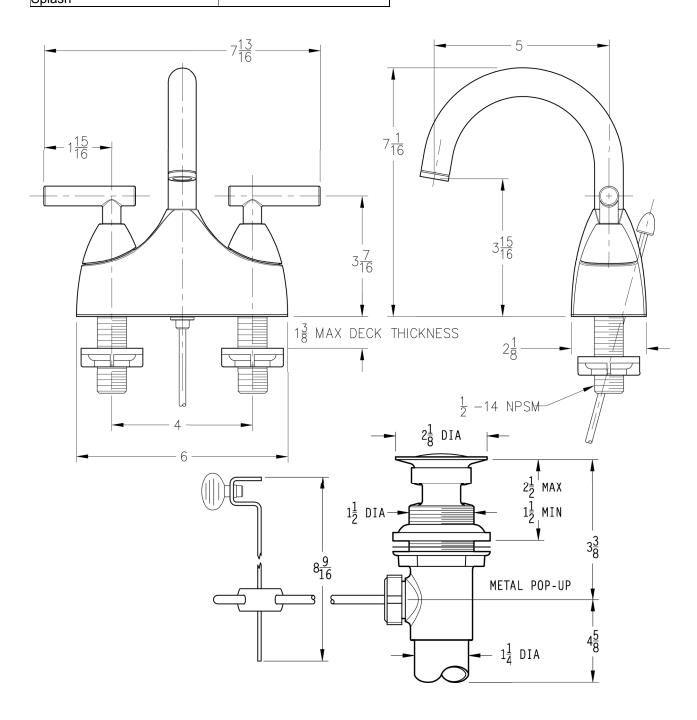

## Critical Dimensions:Minimum Hole Size1 1/2 Dia Thru Hole 3 PlacesValve Centerline to Back<br/>Splash2 1/16 Min

## **48 Series**CONTEMPR★. 4" Centerset Lavatory Faucet

CAUTION:

When using the compression fittings in this package, with these types of installations, the installer must flare or bead the water supply lines to avoid blow-out conditions. Avoiding such steps in the installation of the unit may result in water damage.