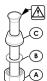

Connect inlet supply lines by assembling brass supply nut (A), friction ring (B) and cone washer (C) onto 3/8" O.D. straight copper tube. Bead or flare. Wrench tighten.

Dimensions are in Inches

**1-800-PFAUCET** www.pricepfister.com 19701 DaVinci, Lake Forest, CA 92610 10/27/06