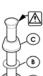

## CAUTION:

When using the compression fittings in this package, with these types of installations, the installer must flare or bead the water supply lines to avoid blow-out conditions. Avoiding such steps in the installation of the unit may result in water damage.

Connect inlet supply lines by assembling brass supply nut (A), friction ring (B) and cone washer (C) onto 3/8" O.D. straight copper tube. Bead or flare. Wrench tighten.

Dimensions are in Inches

**1-800-PFAUCET** www.pricepfister.com 19701 DaVinci, Lake Forest, CA 92610 08/25/08