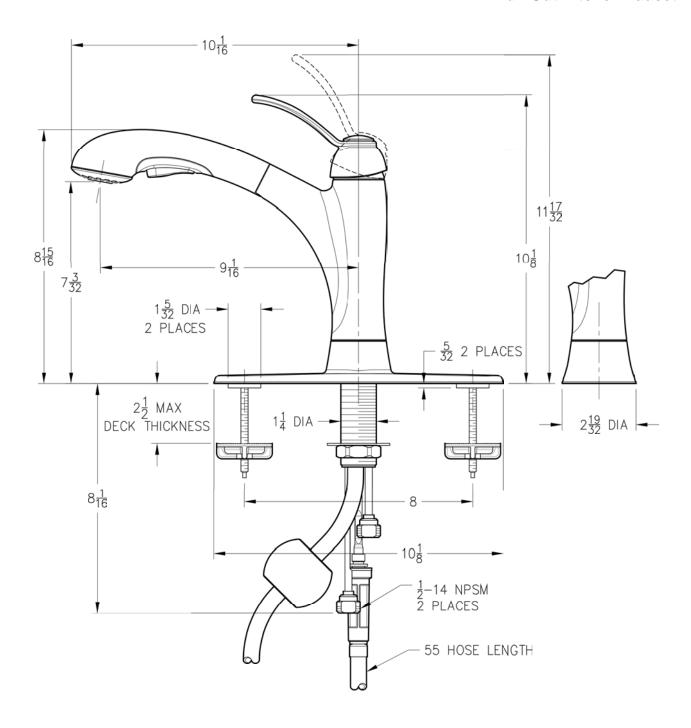

## **Pull-Out Kitchen Faucet**

| Critical Dimensions:            |                              |
|---------------------------------|------------------------------|
| Minimum Hole Size               | 1 1/2 DIA Thru Hole 3 Places |
| Valve Centerline to Back Splash | 2 5/8 MIN.                   |