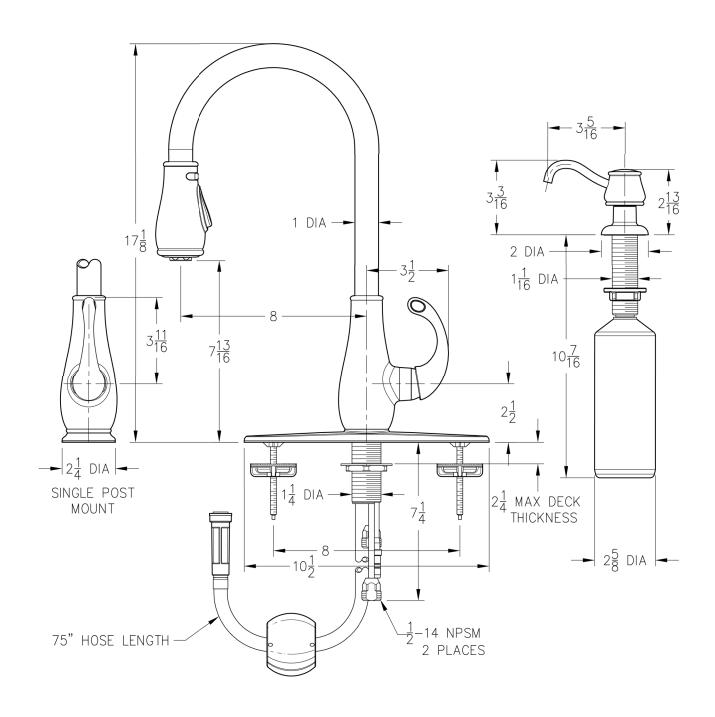

## Critical Dimensions: Minimum Hole Size 1 1/2 Dia Thru Holes

## 529 Series TREVISO™ Pull-Out Kitchen Faucet

CAUTION:

Mhen using the compression fittings in this package, with these types of installations, the installer must flare or bead the water supply lines to avoid blow-out conditions. Avoiding such steps in the installation of the unit may result in water damage.

Connect inlet supply lines by assembling brass supply nut (A), friction ring (B) and cone washer (C) onto 3/8" O.D. straight copper tube. Bead or flare. Wrench tighten.

Dimensions are in Inches

**1-800-PFAUCET** www.pricepfister.com 19701 DaVinci, Lake Forest, CA 92610 10/27/06