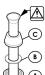

Connect inlet supply lines by assembling brass supply nut (A), friction ring (B) and cone washer (C) onto 3/8" O.D. straight copper tube. Bead or flare. Wrench tighten.

Dimensions are in Inches

**1-800-PFAUCET** www.pricepfister.com 19701 DaVinci, Lake Forest, CA 92610 10/27/06