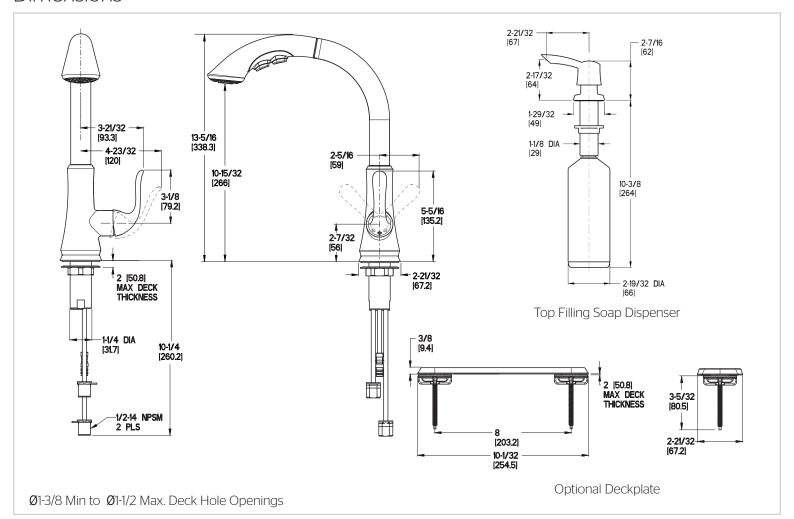

# Pfister

## Avalon™

## Pull-Down Kitchen Faucet

· Single Control

• Pforever Seal

F529-7CBS Finish(S)



## Specifications

#### **Features**

- 3 Function Pull-Down Sprayer
- 1, 2, 3, or 4-Hole Installation; Deck Plate or Single Hole Mounting Option
- 360° Rotating Spout
- Mounting Hardware Included
- · Optional Deck Plate
- Soap Dispenser Included
- PVD Finish

- Quick Install Tool
- Pfast Connect
- Pforever Seal Ceramic Disc Valve
- Pforever Warranty®

### Code Compliance

• 1, 2, 3, or 4-Hole Installation

Pfister products are designed and manufactured in compliance with the following standards and codes:



- CSA B125 Certified
- ASME A112.18.1
- NSF 61/9 Annex G (Low lead)
- ADA Compliant-ANSI A117.1 (Lever handles only)











## **Dimensions**



SS-F529-7CBX