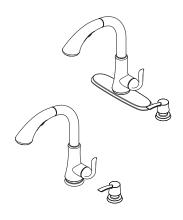

## Pull-Down Kitchen Faucet

· Single Control

• Pforever Seal

F529-7CBS Finish(S)

#### **Features**

- 3 Function Pull-Down Sprayer
- 1, 2, 3, or 4-Hole Installation; Deck Plate or Single Hole Mounting Option
- 360° Rotating Spout
- Mounting Hardware Included
- · Optional Deck Plate
- Soap Dispenser Included
- PVD Finish