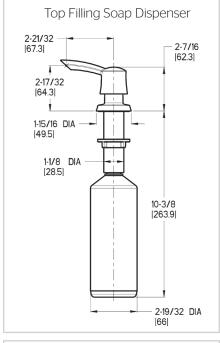

#### **Features**

- 3 Function Pull-Down Sprayer
- EZ Clean™
- 360° Rotating Spout
- High Arc Spout
- Quick Install Tool
- Soap Dispenser Included
- Pforever Seal Ceramic Disc Valve
- Pforever Warranty®