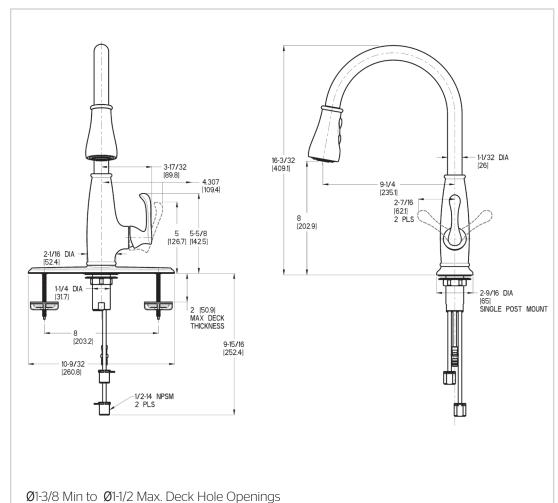

# Pfister

# Ainsley™

#### Pull-Down Kitchen Faucet

F529-7AYS Finish(SS) F529-7AYY Finish(YY) □



# Specifications

#### **Features**

- 3 Function Pull-Down Sprayer
- EZ Clean™
- 360° Rotating Spout
- High Arc Spout
- Quick Install Tool
- Soap Dispenser Included
- Pforever Seal Ceramic Disc Valve
- Pforever Warranty®

### Code Compliance

• 3 Function Spray Head

• Pforever Warranty®

· Pforever Seal

Pfister products are designed and manufactured in compliance with the following standards and codes:



- CSA B125 Certified
- ASME A112.18.1
- NSF 61/9 Annex G (Low lead)
- Cal Green Compliant
- ADA Compliant-ANSI A117.1 (Lever handles only)











## Dimensions