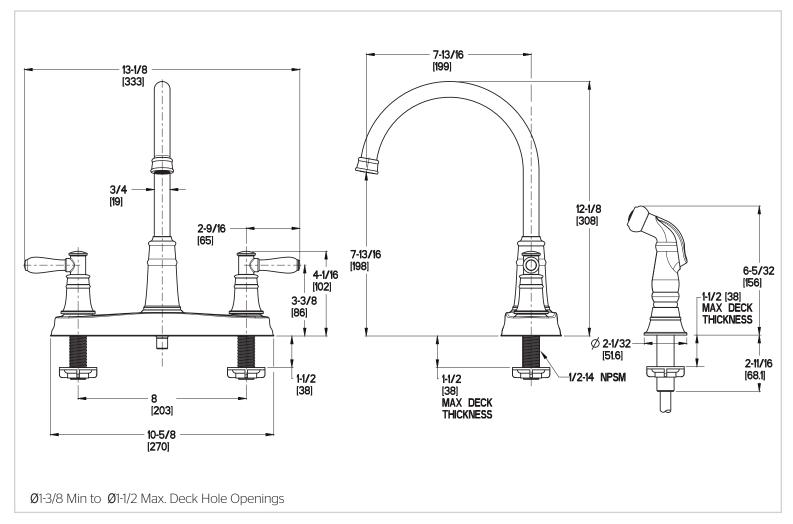

# Pfister

# Harbor™

# Two Handle Kitchen Faucet

F-036-CL4C Finish(C) ☐ F-036-CL4S Finish(S) ☐



High Arc Swivel Spout

# Specifications

#### **Features**

- 2.2 GPM Flow Rate
- Fixed Body
- High Arc Swivel Spout
- Installs With or Without Side Spray (Without Side Spray: Must Order Part 972-005)
- Mounting Hardware Included
- Pforever Seal Ceramic Disc Valve
- Pforever Warranty®

### Code Compliance

Pfister products are designed and manufactured in compliance with the following standards and codes:



- IAPMO Certified
- CSA B125 Certified
- ASME A112.18.1
- NSF 61/9 Annex G (Low lead)
- ADA Compliant-ANSI A117.1 (Lever handles only)

## **Dimensions**