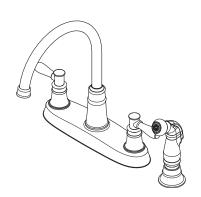

# Harbor™

# Two Handle Kitchen Faucet

F-036-CL4C Finish(C) ☐ F-036-CL4S Finish(S) ☐

High Arc Swivel Spout

#### **Features**

- 2.2 GPM Flow Rate
- Fixed Body
- High Arc Swivel Spout
- Installs With or Without Side Spray (Without Side Spray: Must Order Part 972-005)
- Mounting Hardware Included
- Pforever Seal Ceramic Disc Valve
- Pforever Warranty®