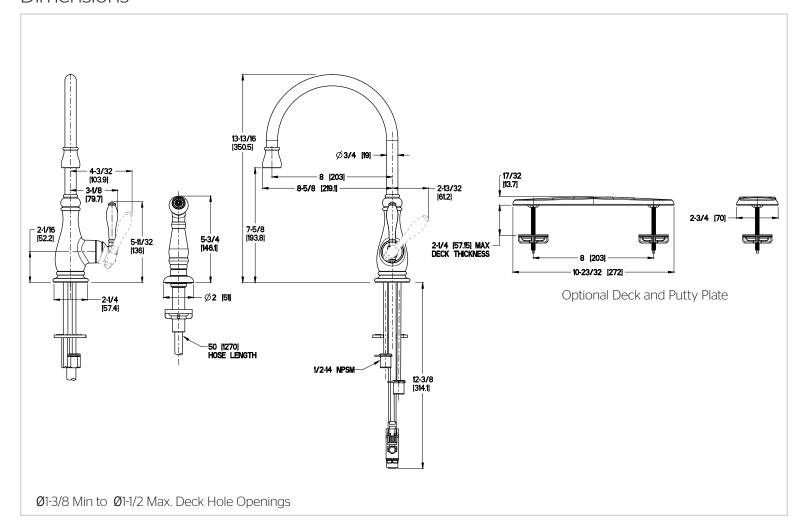

# Pfister

## Alina™ Kitchen Faucet

F-029-4HYS Finish(S) F-029-4HYY Finish(*Y*) □



## Specifications

#### **Features**

- 2.2 GPM Flow Rate
- 1, 2, 3 or 4-Hole Installation; Deck Plate or Single Hole Mounting Option
- Includes Matching Side Spray
- Spout Swivels 360°
- Pfast Connect
- Pforever Seal Ceramic Disc Valves
- Pforever Warranty®

### Code Compliance

Pfister products are designed and manufactured in compliance with the following standards and codes:



- CSA B125 Certified
- ASME A112.18.1

• Swivels 360°

· Pforever Seal

- NSF 61/9 Annex G (Low lead)
- ADA Compliant-ANSI A117.1 (Lever handles only)









## **Dimensions**