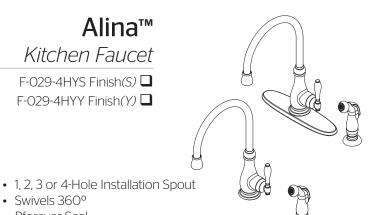

## Alina™ Kitchen Faucet

F-029-4HYS Finish(S) F-029-4HYY Finish(*Y*) □

#### **Features**

- 2.2 GPM Flow Rate
- 1, 2, 3 or 4-Hole Installation; Deck Plate or Single Hole Mounting Option
- Includes Matching Side Spray
- Spout Swivels 360°
- Pfast Connect
- Pforever Seal Ceramic Disc Valves
- Pforever Warranty®