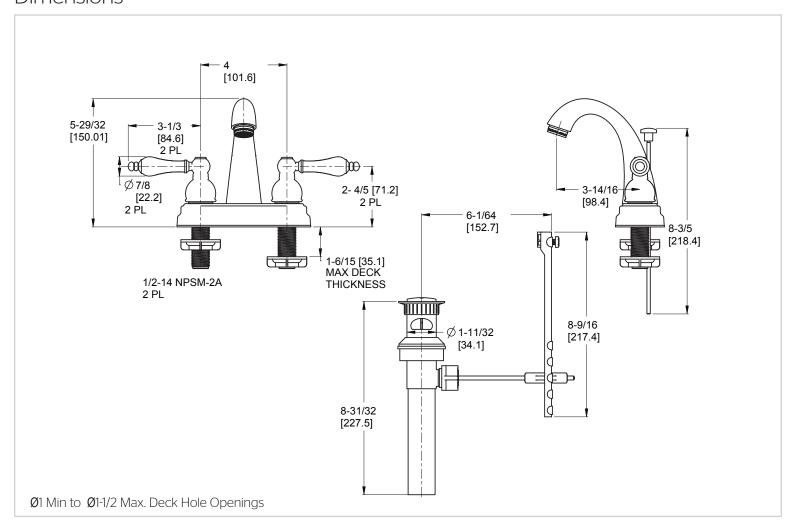

# Pfister

# Classic™

## 4" Centerset Lavatory Faucet

F-WL2-300C Finish(C)



# Specifications

### **Features**

- 1.5 GPM Flow Rate
- Mounting Hardware Included
- Pull-Up Rod Included
- Pforever Warranty®

following standards and codes:



IAPMO Certified

• Two-Handle • 3-Hole Installation

• Washerless Valves

- CSA B125 Certified
- ASME A112.18.1
- NSF 61/9 Annex G (Low lead)
- Cal Green Compliant
- EPA Watersense Certification 1.5 gpm, 5.7 L/Min
- ADA Compliant-ANSI A117.1 (Lever handles only)

# Code Compliance

Pfister products are designed and manufactured in compliance with the







# **Dimensions**