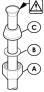

Connect inlet supply lines by assembling brass supply nut (A), friction ring (B) and cone washer (C) onto 3/8" O.D. straight copper tube. Bead or flare. Wrench tighten.

Dimensions are in Inches

1-800-PFAUCET www.pricepfister.com 19701 DaVinci, Lake Forest, CA 92610 09/28/10