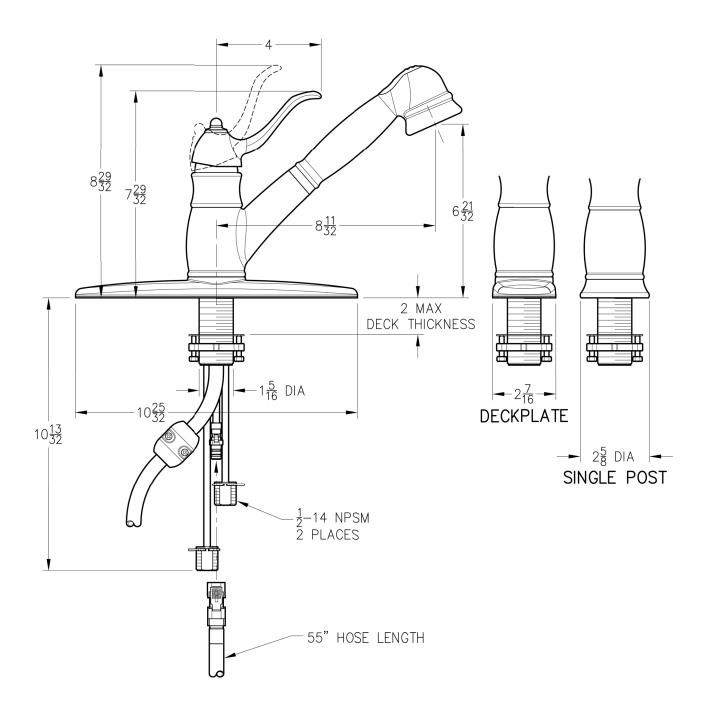

## Wilmington<sup>™</sup>

| Critical Dimensions:               |                              |
|------------------------------------|------------------------------|
| Minimum Hole Size                  | 1 1/2 DIA Thru Hole 3 Places |
| Valve Centerline to Back<br>Splash | 2 5/16 MIN                   |

**Pull-Out Kitchen Faucet** 

CAUTION:

When using the compression fittings in this package, with these types of installations, the installer must flare or bead the water supply lines to avoid blow-out conditions. Avoiding such steps in the installation of the unit may result in water damage.

Connect inlet supply lines by assembling brass supply nut (A), friction ring (B) and cone washer (C) onto 3/8" O.D. straight copper tube. Bead or flare. Wrench tighten.

Dimensions are in Inches

1-800-PFAUCET www.pricepfister.com 19701 DaVinci, Lake Forest, CA 92610 09/28/10

SS-WKP-60-1