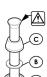

#### CAUTION:

Mhen using the compression fittings in this package, with these types of installations, the installer must flare or bead the water supply lines to avoid blow-out conditions. Avoiding such steps in the installation of the unit may result in water damage.

Connect inlet supply lines by assembling brass supply nut (A), friction ring (B) and cone washer (C) onto 3/8" O.D. straight copper tube. Bead or flare. Wrench tighten.

Dimensions are in Inches

**1-800-PFAUCET** www.pricepfister.com 19701 DaVinci, Lake Forest, CA 92610 10/27/06