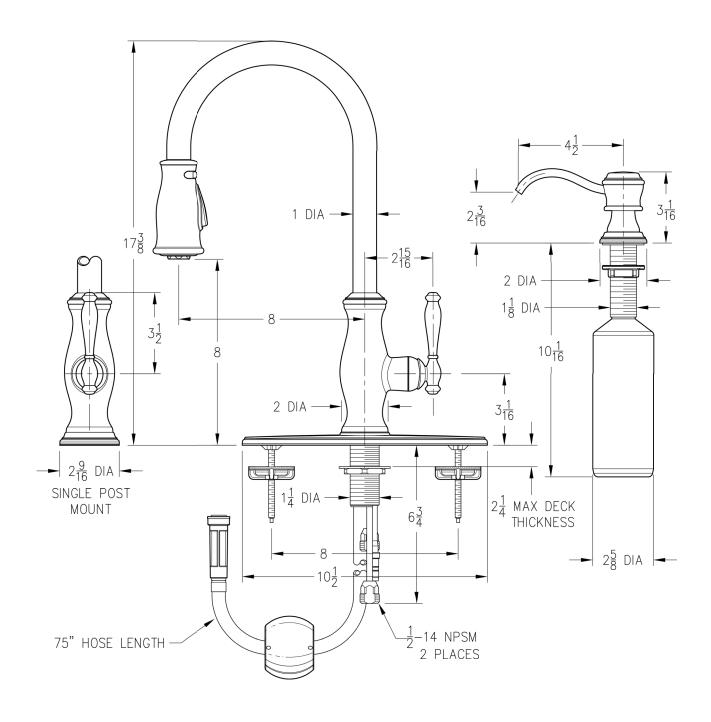

### 529 Series

# Critical Dimensions: Minimum Hole Size 1 1/2 Dia Thru Holes

## HANOVER.

### **Pull-Out Kitchen Faucet**