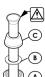

Connect inlet supply lines by assembling brass supply nut (A), friction ring (B) and cone washer (C) onto 3/8" O.D. straight copper tube. Bead or flare. Wrench tighten.

Dimensions are in Inches

1-800-PFAUCET www.pricepfister.com 19701 DaVinci, Lake Forest, CA 92610 08/4/10