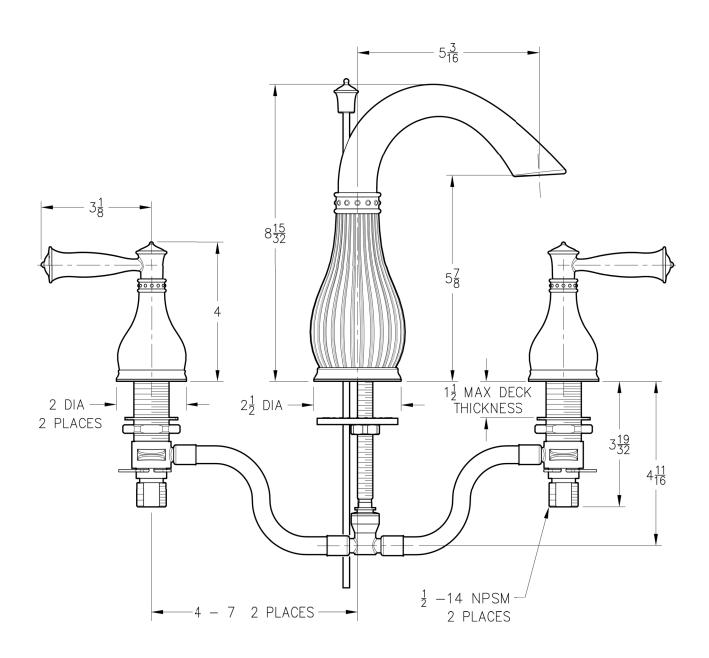

## Critical Dimensions:Minimum Hole Size1 1/2 DIA Thru Hole 3 PlacesValve Centerline to Back Splash2 1/4 MIN

CAUTION:

When using the compression fittings in this package, with these types of installations, the installer must flare or bead the water supply lines to avoid blow-out conditions. Avoiding such steps in the installation of the unit may result in water damage.