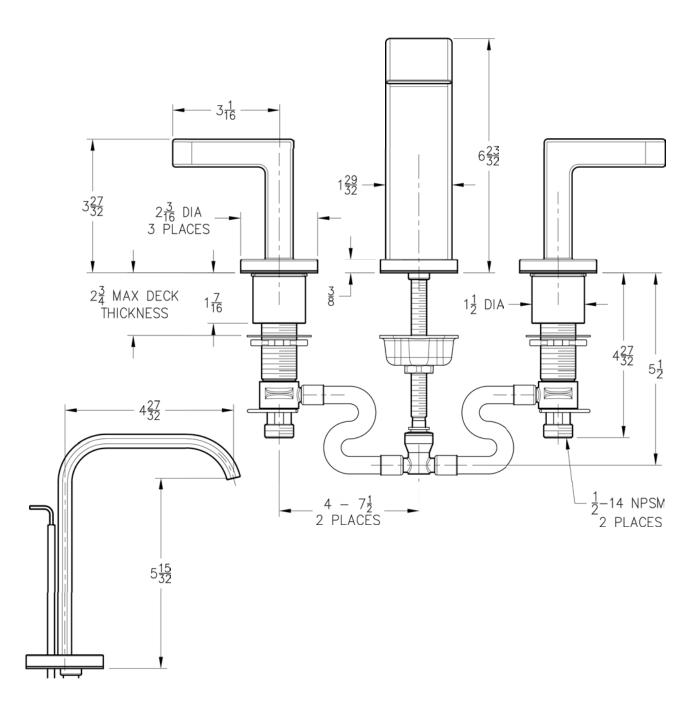

## Critical Dimensions: Valve Centerline to Back Splash 2 3/16 MIN

8"-15" Widespread Faucet

CAUTION:

When using the compression fittings in this package, with these types of installations, the installer must flare or bead the water supply lines to avoid blow-out conditions. Avoiding such steps in the installation of the unit may result in water damage.