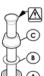

Connect inlet supply lines by assembling brass supply nut (A), friction ring (B) and cone washer (C) onto 3/8" O.D. straight copper tube. Bead or flare. Wrench tighten.

Dimensions are in Inches

1-800-PFAUCET www.pricepfister.com 19701 DaVinci, Lake Forest, CA 92610 11/13/08