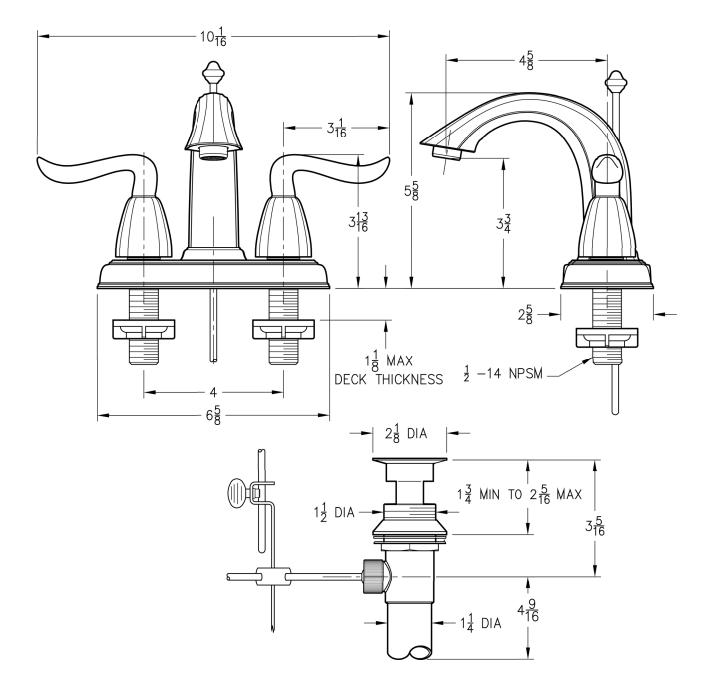

## **48 Series**

SANTIAGO.

| Critical Dimensions:               |                                  |
|------------------------------------|----------------------------------|
| Minimum Hole Size                  | 1 - 1 1/2 Dia Thru Hole 3 Places |
| Valve Centerline to Back<br>Splash | 2 5/16 Min                       |