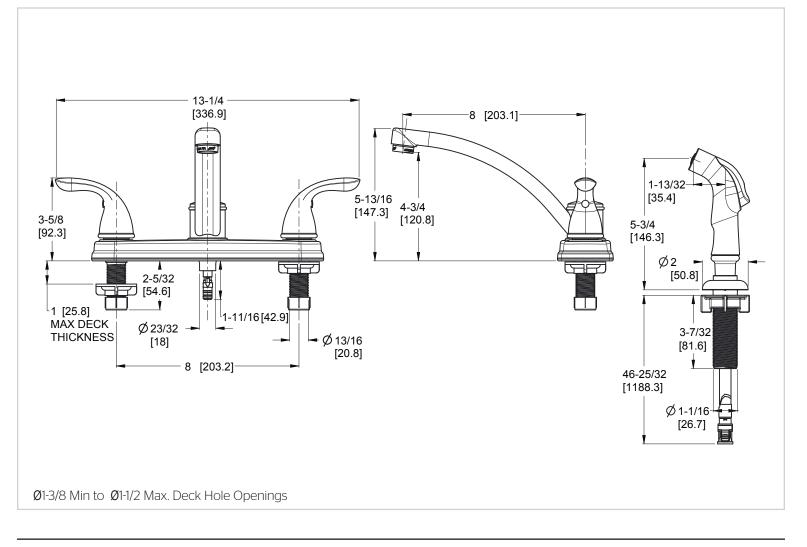

# Pfister

## Delton™

Kitchen Faucet

F-035-3THC Finish(*C*) F-035-3THS Finish(*S*) F-035-4THC Finish(*C*) F-035-4THS Finish(*S*)



- Single Control
- 2 or 4-Hole Installation
- Pforever Seal

### Code Compliance

Pfister products are designed and manufactured in compliance with the following standards and codes:

- IAPMO Certified
- CSA B125 Certified
- ASME A112.18.1
- NSF 61/9 Annex G (Low lead)
- ADA Compliant-ANSI A117.1 (Lever handles only)



## Specifications

#### Features

- 2.2 GPM Flow Rate
- 2 or 4-Hole Installation
- Swivel Spout
- Includes Matching Side Spray (4TH Only)
- Mounting Hardware included
- Pforever Seal Ceramic Disc Valve
- Pforever Warranty<sup>®</sup>

## Dimensions