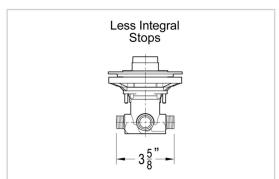

#### **Features**

- Solid Brass Construction
- Back-to-Back Installation
- Includes Plug for Shower Only
- Dual 1/2" I.P. or 1/2" Copper **Sweat Connections**
- Job Pack Quantities (JX8 Only)
- Diaphragm Pressure Balance Valve
- Temperature Limit Stop Included
- Anti-Scald Shower Cartridge
- Integral Stops (340A Only)
- Valve Only
- Pforever Warranty®

## Dimensions

SS-0X8-02