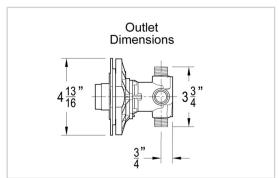

# Pfister

# Pfirst Series™

### Tub And Shower Valve

- OX8-310A Finish(XX)
- OX8-340A Finish(XX)
- JX8-310A Finish(XX)
- JX8-340A Finish(XX)  $\square$



Pforever Seal



# Specifications

#### **Features**

- Solid Brass Construction
- Back-to-Back Installation
- Includes Plug for Shower Only
- Dual 1/2" I.P. or 1/2" Copper **Sweat Connections**
- Job Pack Quantities (JX8 Only)
- Diaphragm Pressure Balance Valve
- Temperature Limit Stop Included
- Anti-Scald Shower Cartridge
- Integral Stops (340A Only)
- Valve Only
- Pforever Warranty®

### Code Compliance

Pfister products are designed and manufactured in compliance with the following standards and codes:

- · IAPMO Certified
- · CSA B125 Certified
- ASME A112.18.1
- ASSE 1016

## Dimensions









SS-0X8-02