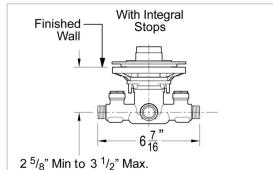

#### **Features**

- Solid Brass Construction
- Back-to-Back Installation
- Includes Plug for Shower Only
- Dual 1/2" I.P. or 1/2" Copper **Sweat Connections**
- Job Pack Quantities (JX8 Only)
- Diaphragm Pressure Balance Valve
- Temperature Limit Stop Included
- Anti-Scald Shower Cartridge
- Integral Stops (340A Only)
- Valve Only
- Pforever Warranty®

## Dimensions

SS-0X8-02