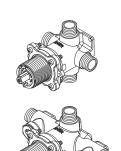

### Tub And Shower Valve

- OX8-310A Finish(XX)
- OX8-340A Finish(XX)
- JX8-310A Finish(XX)
- JX8-340A Finish(XX)  $\square$

Pforever Seal

#### **Features**

- Solid Brass Construction
- Back-to-Back Installation
- Includes Plug for Shower Only
- Dual 1/2" I.P. or 1/2" Copper **Sweat Connections**
- Job Pack Quantities (JX8 Only)
- Diaphragm Pressure Balance Valve
- Temperature Limit Stop Included
- Anti-Scald Shower Cartridge
- Integral Stops (340A Only)
- Valve Only
- Pforever Warranty®