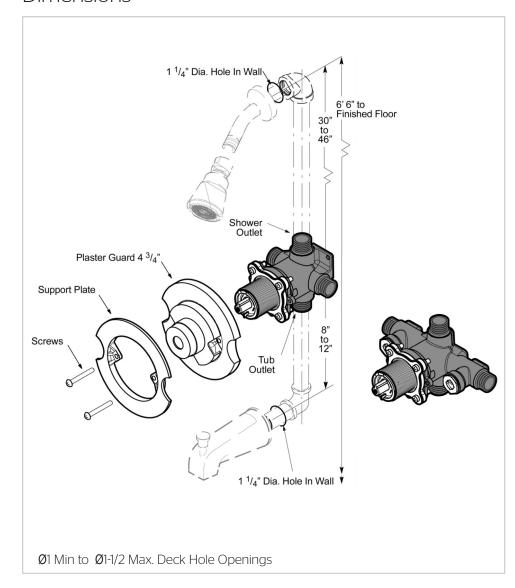

# Pfister

# Pfirst Series™

### Tub And Shower Valve

- OX8-310A Finish(XX)
- OX8-340A Finish(XX)
- JX8-310A Finish(XX)
- JX8-340A Finish(XX)  $\square$



Pforever Seal



# Specifications

#### **Features**

- Solid Brass Construction
- Back-to-Back Installation
- Includes Plug for Shower Only
- Dual 1/2" I.P. or 1/2" Copper **Sweat Connections**
- Job Pack Quantities (JX8 Only)
- Diaphragm Pressure Balance Valve
- Temperature Limit Stop Included
- Anti-Scald Shower Cartridge
- Integral Stops (340A Only)
- Valve Only
- Pforever Warranty®

### Code Compliance

Pfister products are designed and manufactured in compliance with the following standards and codes:

- · IAPMO Certified
- · CSA B125 Certified
- ASME A112.18.1
- ASSE 1016

## Dimensions









SS-0X8-02