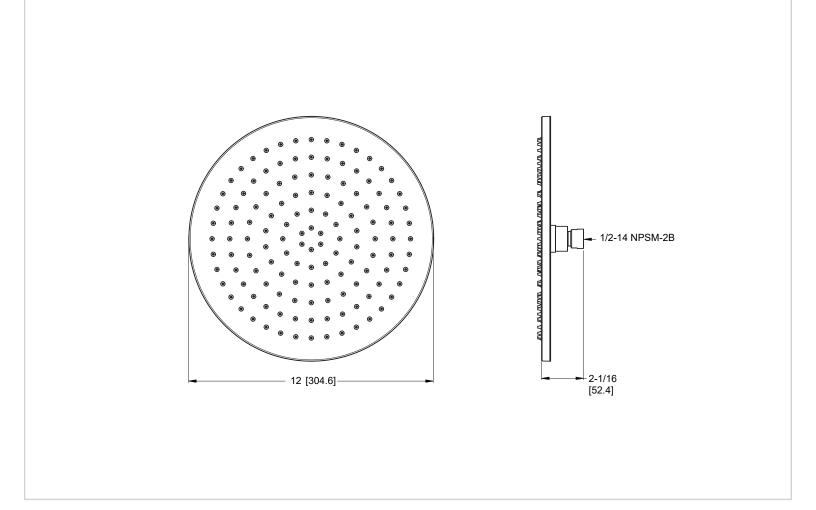

## Round Modern Showerhead

- USH-05SHWB Finish(B) 🗖
- USH-05SHWBG Finish(BG)  $\Box$ 
  - USH-05SHWC Finish(C)
  - USH-05SHWD Finish(D)
  - USH-05SHWK Finish(K)

## Specifications