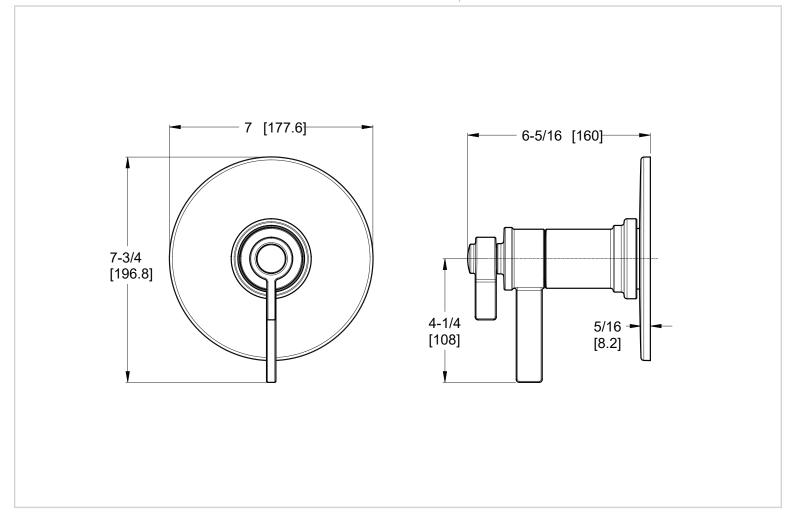

# Pfister

## Winter Park<sup>™</sup>

### Thermostatic Trim

- R89-WNBG Finish(*BG*) 🗖
- R89-WNC Finish(C) 🛛
- R89-WND Finish(D)

R89-WNSDB Finish(SDB)



£

## Specifications

#### Features

- SecurePfit<sup>™</sup> with Anti-Handle Wobble
- All Metal Construction
- Showerhead, Tub Spout Not Included
- Front Handle Controls Temperature
- Back Handle Controls Volume
- Must Order TX9 Valve Separately
- Limited Lifetime Warranty

#### Code Compliance

Pfister products are designed and manufactured in compliance with the following standards and codes:

- IAPMO Certified to ASME A112.18.1/CSA B125.1
- ADA Compliant ANSI A117.1 (Lever Handles Only)

## Dimensions