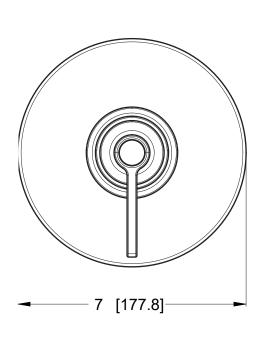

# Pfister

# Winter Park™

Shower Flange Only Trim

- R89-1WNBG Finish(BG) □
  - R89-1WNC Finish(C)
  - R89-1WND Finish(D)
- R89-1WNSDB Finish(SDB)



# Specifications

#### **Features**

- SecurePfit™ with Anti-Handle Wobble
- All Metal Construction
- Showerhead, Tub Spout Not Included
- Must Order OX8/JX8 Valve Separately
- Limited Lifetime Warranty

# Code Compliance



Pfister products are designed and manufactured in compliance with the following standards and codes:

- IAPMO Certified to ASME A112.18.1/CSA B125.1
- ADA Compliant ANSI A117.1 (Lever Handles Only)

### **Dimensions**





XXX

SS-R89-1WNX