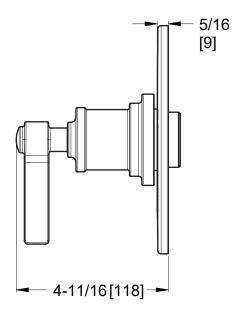

# Pfister

# Winter Park™

Shower Flange Only Trim

- R89-1WNBG Finish(BG) □
  - R89-1WNC Finish(C)
  - R89-1WND Finish(D)
- R89-1WNSDB Finish(SDB)



# Specifications

#### **Features**

- SecurePfit™ with Anti-Handle Wobble
- All Metal Construction
- Showerhead, Tub Spout Not Included
- Must Order OX8/JX8 Valve Separately
- Limited Lifetime Warranty

# Code Compliance



Pfister products are designed and manufactured in compliance with the following standards and codes:

- IAPMO Certified to ASME A112.18.1/CSA B125.1
- ADA Compliant ANSI A117.1 (Lever Handles Only)

### **Dimensions**





XXX

SS-R89-1WNX