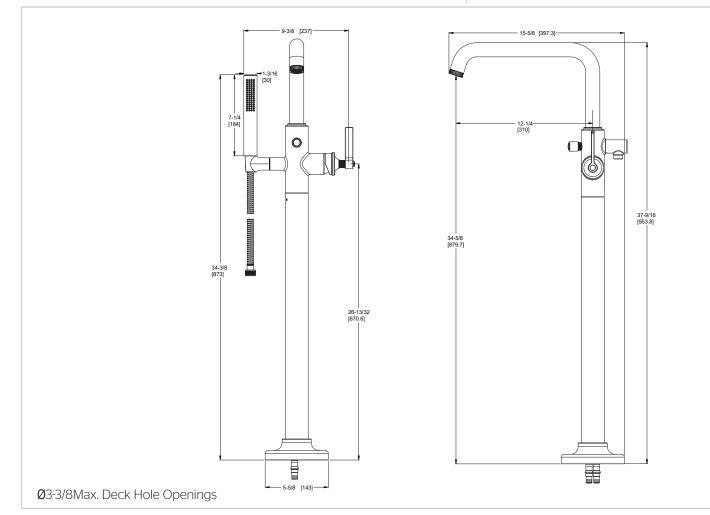

-1WNSDB Finish(SDB)



- All Metal Construction
- Trim Only, Valve Not Included

### Code Compliance

Pfister products are designed and manufactured in compliance with the following standards and codes:

- IAPMO Certified to ASME A112.18.1/CSA B125.1 including:
  - ASME A112.18.3 (Backflow Prevention)
- CEC Certified/CALGreen compliant
- EPA WaterSense Certified (Handheld)
- ADA Compliant ANSI A117.1 (Lever Handles Only)

## Specifications

#### Features

- 6.5 GPM @ 45 PSI Flow Rate
- 1.8 GPM Flow Rate (Handheld)
- 60" Metal Hose
- All Metal Construction
- Easy to Clean Nozzles
- Optional Concrete Mounting Bracket 931-145 Available (Sold Separately)
- Requires OX6-27OR Valve (Sold Separately)
- Volume and Temperature
  Control
- Ultra Seal™ Ceramic Disc Valve
- Limited Lifetime Warranty



#### Dimensions