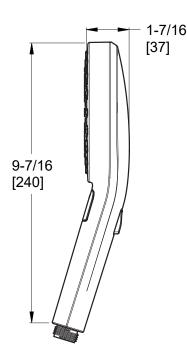

### Dimensions

- Spot Defense<sup>™</sup> Finish Resists Spots and Fingerprints (SDB Finish Only)
- Limited Lifetime Warranty