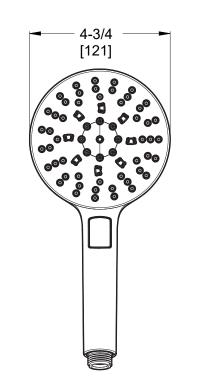

### Dimensions

- Spot Defense<sup>™</sup> Finish Resists Spots and Fingerprints (SDB Finish Only)
- Limited Lifetime Warranty