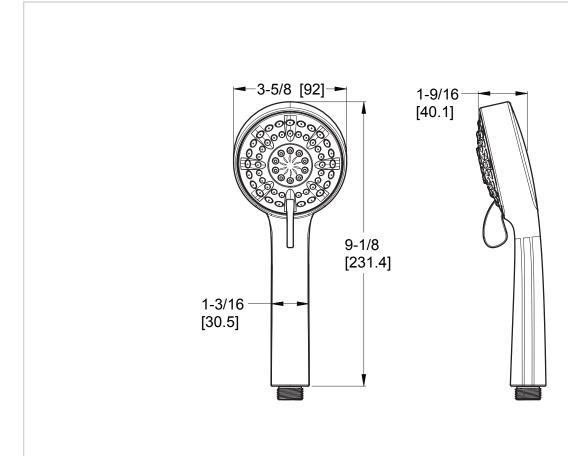

## 4 Function Handheld

LG16-510B Finish(B) □ LG16-510BG Finish(BG) □

> LG16-510C Finish(C) □ LG16-510D Finish(D) □

LG16-510D GFinish(DG) □ LG16-510GS Finish(GS)

LG16-510K Finish(K) □

LG16-510SDB Finish(SDB) □

LG16-510Y Finish(Y) □



# Specifications

#### **Features**

- 1.75 GPM Flow Rate
- Handheld Only
- Easy to Clean Nozzles
- 4 Function Handheld: Full Spray, Full Spray/Massage Combo, Massage, and Pause/Non-Positive Shut-Off
- Limited Lifetime Warranty

## Code Compliance

Pfister products are designed and manufactured in compliance with the following standards and codes:



- IAPMO Certified to ASME A112.18.1/CSA B125.1 including:
  - ASME A112.18.3 (Backflow Prevention)
- EPA WaterSense Certified
- CEC Certified/CALGreen compliant
- ADA Compliant ANSI A117.1

### Dimensions