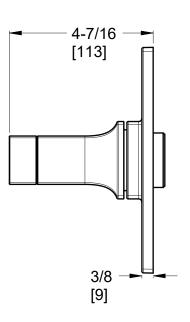

## Verve™

# Shower Flange Only Trim

R89-1VRVB Finish(B)

R89-1VRVBG Finish(BG)

R89-1VRVC Finish(C) □

R89-1VRVD Finish(D) □



# Specifications

#### **Features**

- SecurePfit™ with Anti-Handle Wobble
- All Metal Construction
- · Showerhead, Tub Spout Not Included
- Must Order OX8/JX8 Valve Separately
- Optional Handles Available, Order HHL-016VRV\* Separately
- Pforever Warranty®

## **Code Compliance**



Pfister products are designed and manufactured in compliance with the following standards and codes:

- IAPMO Certified to ASME A112.18.1/CSA B125.1
- ADA Compliant ANSI A117.1 (Lever Handles Only)

## **Dimensions**