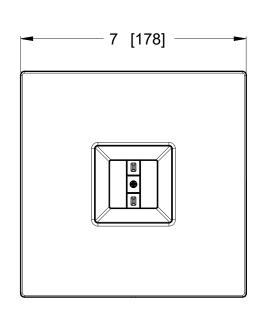

## Verve™

# Shower Flange Only Trim

R89-1VRVB Finish(B)

R89-1VRVBG Finish(BG)

R89-1VRVC Finish(C) □

R89-1VRVD Finish(D) □



# Specifications

#### **Features**

- SecurePfit™ with Anti-Handle Wobble
- All Metal Construction
- · Showerhead, Tub Spout Not Included
- Must Order OX8/JX8 Valve Separately
- Optional Handles Available, Order HHL-016VRV\* Separately
- Pforever Warranty®

## **Code Compliance**



Pfister products are designed and manufactured in compliance with the following standards and codes:

- IAPMO Certified to ASME A112.18.1/CSA B125.1
- ADA Compliant ANSI A117.1 (Lever Handles Only)

## **Dimensions**