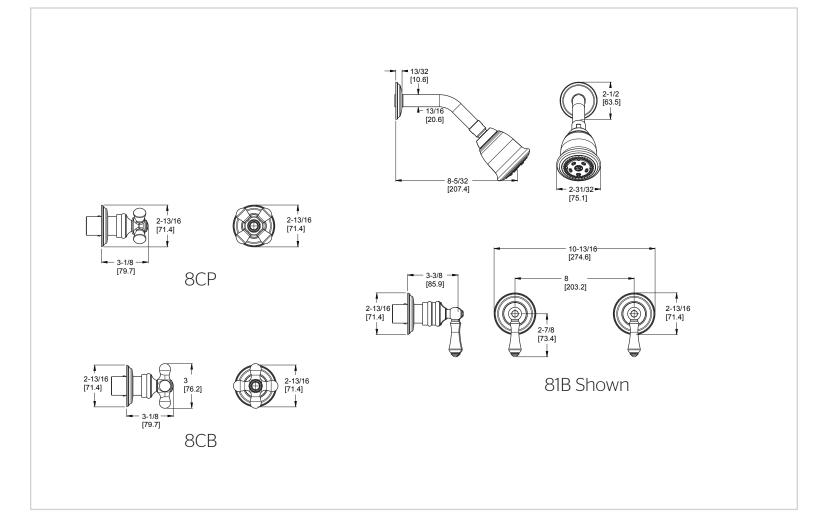

# Pfister

## Pfirst Series™

Tub & Shower

LG07-81BC Finish(C)  $\square$  LG07-8CBC Finish(C)  $\square$ 





# Specifications

#### **Features**

- 1.8 GPM Flow Rate (Showerhead)
- Multi-Function Showerhead (2 Functions)
- Metal Lever Handles (81B Only)
- Metal Cross Handles (8CB Only)
- Porcelain Cross Handles (8CP Only)
- Trim Only, Valve Not Included. Order 07-31XA Valve
- Pforever Warranty®

### **Code Compliance**

Pfister products are designed and manufactured in compliance with the following standards and codes:



- CSA B125 Certified
- ASME A112.18.1

• Trim Only

- Cal Green Complaint
- CEC Compliant
- ADA Compliant-ANSI A117.1 (Lever handles only) (81B Only)







## Dimensions