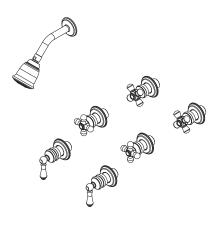

## Pfirst Series™

Tub & Shower

LG07-81BC Finish(C)  $\square$  LG07-8CBC Finish(C)  $\square$ 

#### **Features**

- 1.8 GPM Flow Rate (Showerhead)
- Multi-Function Showerhead (2 Functions)
- Metal Lever Handles (81B Only)
- Metal Cross Handles (8CB Only)
- Porcelain Cross Handles (8CP Only)
- Trim Only, Valve Not Included. Order 07-31XA Valve
- Pforever Warranty®