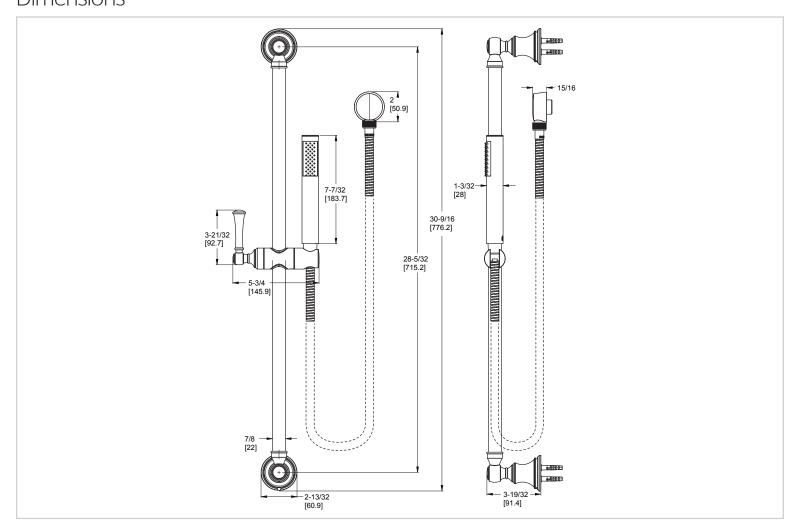

# Pfister

## Tisbury™

Adjustable Slide Bar Kit

LG16-3TBC Finish(C)  $\square$  LG16-3TBD Finish(D)  $\square$ 

LG16-3TBK Finish(K) □

LG16-3TBY Finish(Y) □



## Specifications

#### **Features**

- 1.8 GPM Flow Rate
- 60" Metal Hose
- All Metal Handshower
- Adjustable Height
- EZ Clean™
- Pforever Warranty®

### Code Compliance

Pfister products are designed and manufactured in compliance with the following standards and codes:









- CSA B125 Certified
- ASME A112.18.1
- Cal Green Compliant
- · CEC Compliant
- EPA WaterSense Certification 1.8 gpm, 6.8 L/Min
- ADA Compliant-ANSI A117.1 (Lever handles only)

## Dimensions