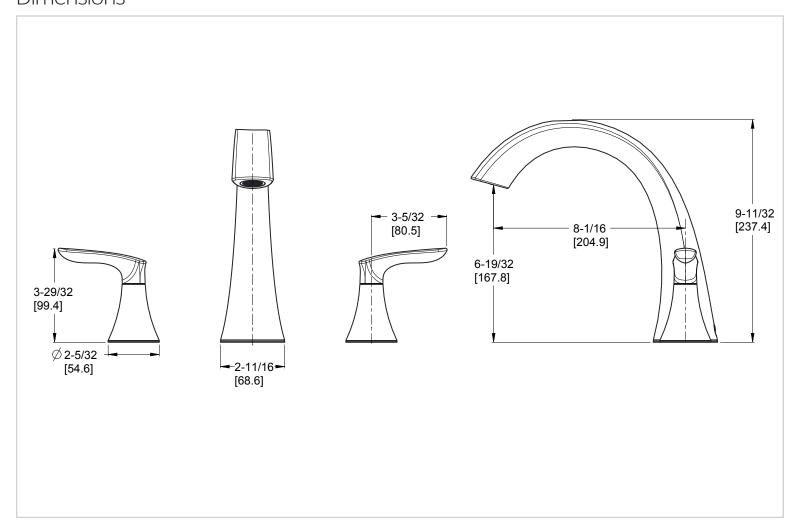

# Pfister

# Weller™

## Roman Tub Trim

RT6-5WRB Finish(B)

RT6-5WRC Finish(C)

RT6-5WRK Finish(K)

RT6-5WRY Finish(Y)



- Lever Handles
- 3-Hole Installation
- Trim Only, Valve Not Included
- Solid Brass Construction

# Specifications

#### **Features**

- All Metal Construction
- Fixed Hubs
- PVD Finish (K Finish Only)
- Requires OX6-050R or OX6-150R Rough-In (Sold Separately)
- Trim Only, Valve Not Included
- Pforever Warranty®

#### Code Compliance

Pfister products are designed and manufactured in compliance with the following standards and codes:



• ADA Compliant-ANSI A117.1 (Lever handles only)



## Dimensions