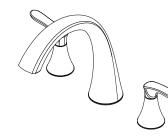

## Roman Tub Trim

RT6-5WRB Finish(B)

RT6-5WRC Finish(C)

RT6-5WRK Finish(K)

RT6-5WRY Finish(Y)

- Lever Handles
- 3-Hole Installation
- Trim Only, Valve Not Included
- Solid Brass Construction