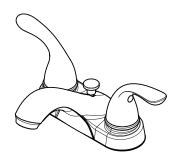

#### 4" Centerset Lavatory Faucet

LF-WL2-230C Finish(C) □ LF-WL2-230K Finish(K) □

#### **Features**

- 1.2 GPM Flow Rate
- Mounting Hardware Included
- Mounting Posts Included
- Pforever Warranty®