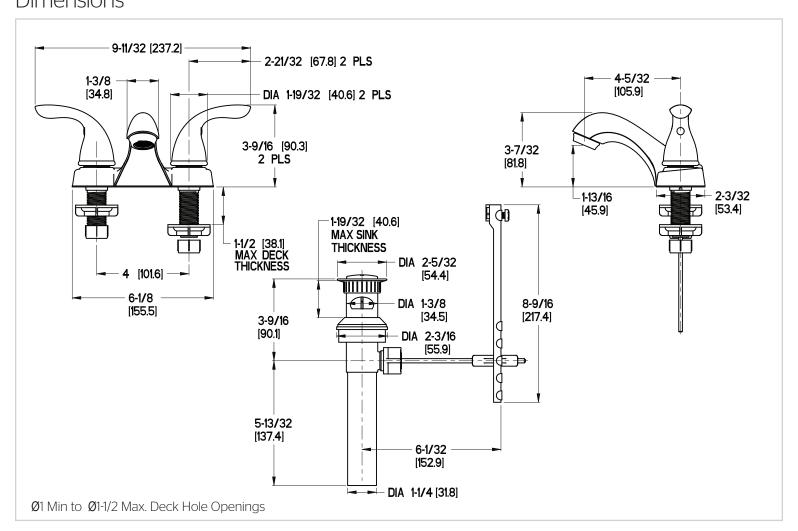

# Pfister

#### Classic™

#### 4" Centerset Lavatory Faucet

LF-WL2-230C Finish(C) □ LF-WL2-230K Finish(K) □



### Specifications

#### **Features**

- 1.2 GPM Flow Rate
- Mounting Hardware Included
- Mounting Posts Included
- Pforever Warranty®

## Code Compliance

• Washerless Valves

Pfister products are designed and manufactured in compliance with the following standards and codes:



IAPMO Certified

• Two-Handle • 3-Hole Installation

- CSA B125 Certified
- ASME A112.18.1
- NSF 61/9 Annex G (Low lead)
- Cal Green Compliant
- EPA Watersense Certification 1.2 gpm, 4.5L/Min
- ADA Compliant-ANSI A117.1 (Lever handles only)

## Dimensions