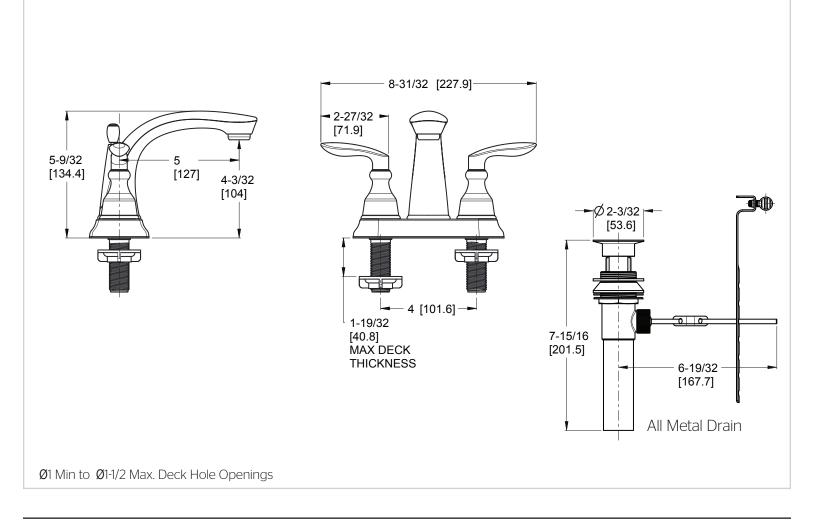

# Pfister

## Avalon™

4" Centerset Lavatory Faucet

LG48-CB1C Finish(C) LG48-CB1K Finish(K) LG48-CB1Y Finish(Y)



لج الح الح

- All Metal Construction
- Pforever Seal

## Specifications

#### Features

- 1.2 GPM Flow Rate
- All Metal Construction
- Fixed Hub
- Pforever Seal Ceramic Disc Valves
- Pforever Warranty<sup>®</sup>

#### Code Compliance

Pfister products are designed and manufactured in compliance with the following standards and codes:

- IAPMO Certified
- CSA B125 Certified
- ASME A112.18.1
- Cal Green Compliant
- NSF 61/9 Annex G (Low lead)
- EPA WaterSense Certification 1.5 gpm, 5.7 L/Min
- ADA Compliant-ANSI A117.1 (Lever handles only)



### Dimensions