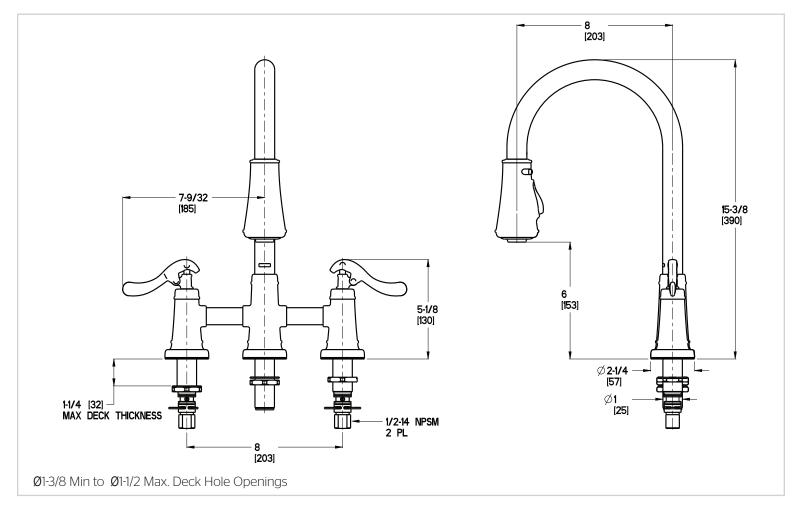

2-Hole Installation
- Pforever Seal
- Adjustable Spray Volume Control Feature

## Specifications

#### **Features**

- 1.75 GPM Flow Rate
- 70" Pullout Hose Length
- Braided Nylon Reinforced Vinyl Hose
- Metal Lever Handles
- Includes Metal Supply Nuts
- Accommodates Up to 2" Deck Thickness
- 3-Hole Installation
- 360° Swivel Spout

#### • High-Arc Decorative Spout

- Adjustable Spray Volume Control Feature
- Ergonomic Spray Head Produces Strong Spray or Aerated Stream
- Pforever Seal Ceramic Disc Valve
- Pforever Warranty®

### Code Compliance

Pfister products are designed and manufactured in compliance with the following standards and codes:



- CSA B125 Certified
- ASME A112.18.1
- NSF 61/9 Annex G (Low lead)
- ADA Compliant-ANSI A117.1 (Lever handles only)







## **Dimensions**



SS-LG531-YPX