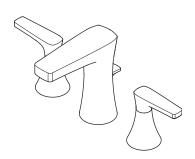

# 8-15" Widespread Lavatory Faucet

LG49-MFOC Finish(C)  $\square$  LG49-MFOK Finish(K)  $\square$ 