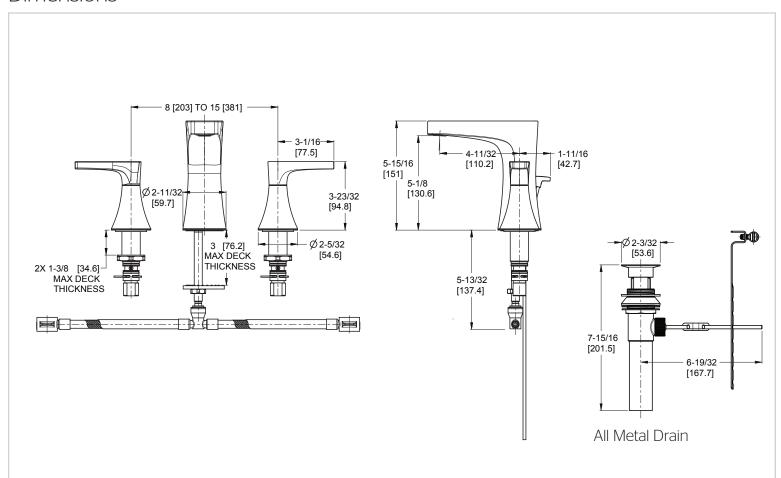

# Pfister

# Kelen™

# 8-15" Widespread Lavatory Faucet

LG49-MFOC Finish(C)  $\square$  LG49-MFOK Finish(K)  $\square$ 



# Specifications

#### **Features**

- 1.2 GPM Flow Rate
- All Metal Construction
- Pforever Seal Ceramic Disc Valves
- Pforever Warranty®

#### • All Metal Construction

Pforever Seal

# **Code Compliance**

Pfister products are designed and manufactured in compliance with the following standards and codes:



- IAPMO Certified
- CSA B125 Certified
- ASME A112.18.1
- Cal Green Compliant
- NSF 61/9 Annex G (Low lead)
- EPA WaterSense Certification 1.5 gpm, 5.7 L/Min
- ADA Compliant-ANSI A117.1 (Lever handles only)

### **Dimensions**



Ø1 Min to Ø1-1/2 Max. Deck Hole Openings