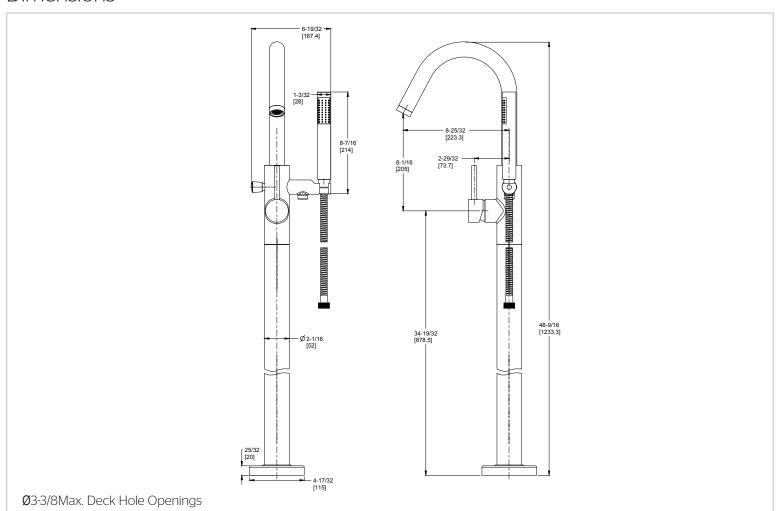

# Pfister

### Modern

Tub Filler

RT6-1MFC Finish(C)

RT6-1MFD Finish(D)

RT6-1MFK Finish(K) RT6-1MFY Finish(Y)



# Specifications

#### **Features**

- 6 GPM @ 45 PSI Flow Rate
- All Metal Construction
- Ceramic Disc
- Mounting Hardware Included
- Volume and Temperature Control
- Pforever Warranty®

## Code Compliance

• Trim Only, Valve Not Included

• All Metal Construction

Pfister products are designed and manufactured in compliance with the following standards and codes:



- IAPMO Certified
- CSA B125 Certified
- ASME A112.18.1
- NSF 61/9 Annex G (Low lead)
- ADA Compliant-ANSI A117.1 (Lever handles only)

#### **Dimensions**





February 17, 2016