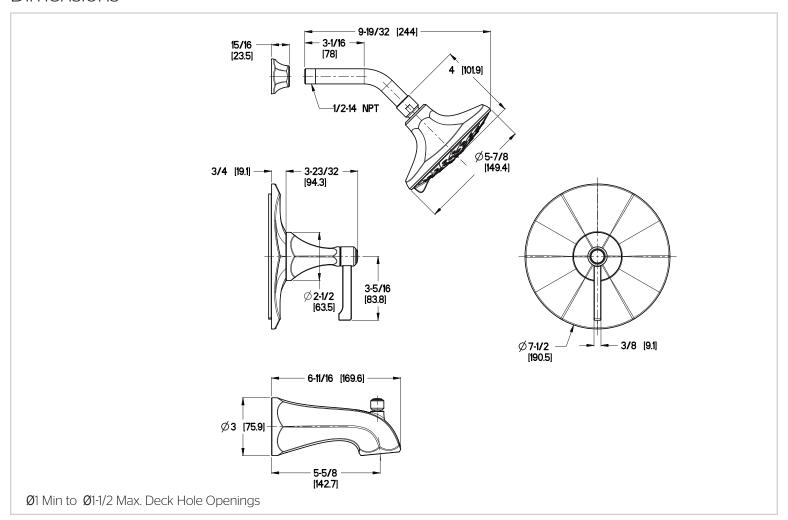

# Arterra™

## Shower Trim

G89-7DEC Finish(C) □ G89-7DED Finish(D)

G89-7DEK Finish(K) □

G89-7DEY Finish(Y) □

G89-8DEC Finish(C) □

G89-8DED Finish(D)

G89-8DEK Finish(K) □

G89-8DEY Finish(Y) □



# Specifications

#### **Features**

- 2.0 GPM
- All Metal Construction
- Multi-Function Shower Head
- Pforever Warranty®

## Code Compliance

• Trim Only, Valve Not Included

Pfister products are designed and manufactured in compliance with the following standards and codes:



- IAPMO Certified
- CSA B125 Certified
- ASME A112.18.1
- ASSE 1016
- Cal Green Compliant
- ADA Compliant-ANSI A117.1 (Lever handles only)

### Dimensions