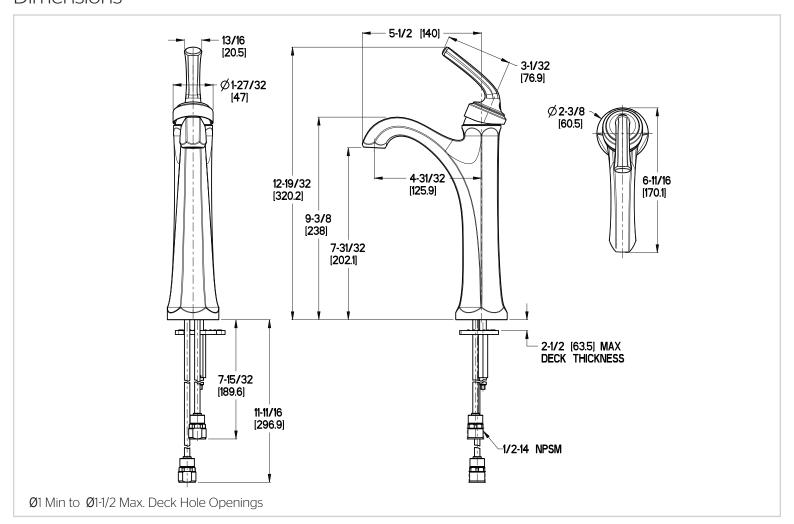

### Arterra™

# Single Control Vessel

GT40-DEOC Finish(C) GT40-DEOD Finish(D) □

GT40-DEOK Finish(K) GT40-DEOY Finish(Y)



## Specifications

#### **Features**

- All Metal Construction
- · Mounting Hardware Included
- Optional Deckplate
- Pforever Warranty®

## Code Compliance

Pfister products are designed and manufactured in compliance with the following standards and codes:



- IAPMO Certified
- CSA B125 Certified
- ASME A112.18.1

• Single Control

- NSF 61/9 Annex G (Low lead)
- Cal Green Compliant
- EPA WaterSense Certification 1.5 gpm, 5.7L/Min
- ADA Compliant-ANSI A117.1 (Lever handles only)







### Dimensions