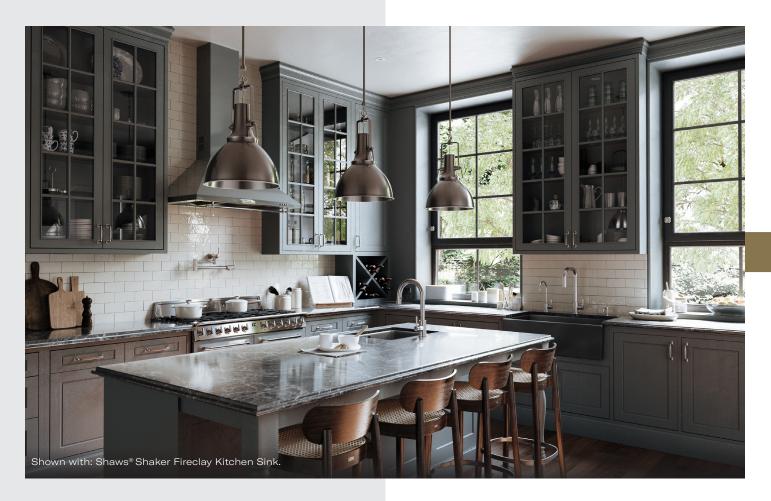

## HOLBORN™ **KITCHEN COLLECTION**

Holborn may be one of the oldest districts of London, but it's constantly reinventing itself. Now it boasts some of the more celebrated modern structures in the city. The Holborn<sup>™</sup> Kitchen Collection takes after London's innovative, of-the-moment architecture. Clean and sleek, virtually devoid of ornamentation, the Holborn's long neck and curved arc express movement and flow. While it's definitively a minimalist form, the timeless purity of its silhouette makes a bold statement.