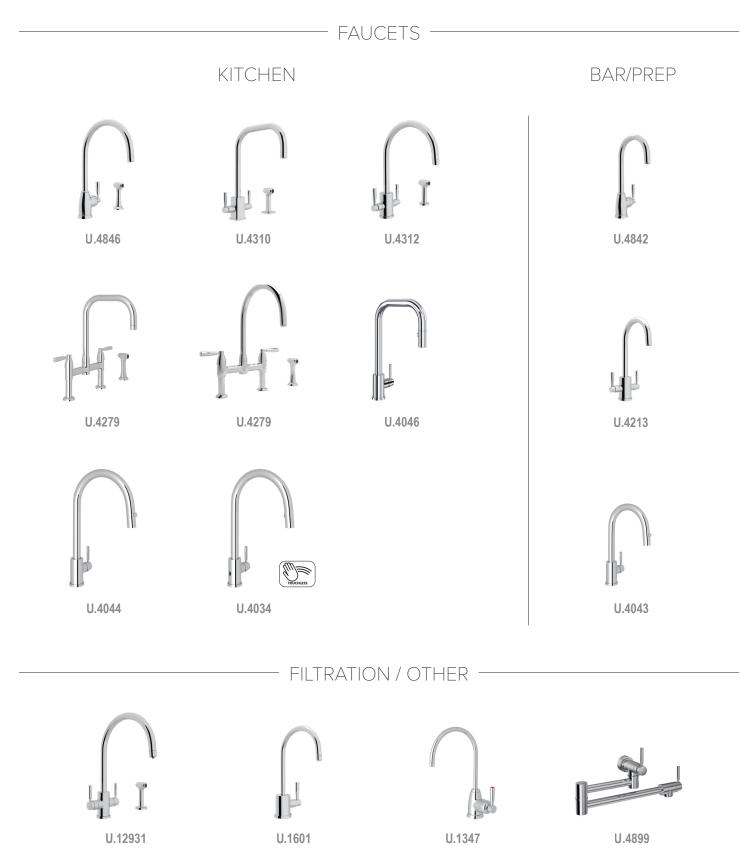

## HOLBORN™ **KITCHEN COLLECTION**



Holborn may be one of the oldest districts of London, but it's constantly reinventing itself. Now it boasts some of the more celebrated modern structures in the city. The Holborn<sup>™</sup> Kitchen Collection takes after London's innovative, of-the-moment architecture. Clean and sleek, virtually devoid of ornamentation, the Holborn's long neck and curved arc express movement and flow. While it's definitively a minimalist form, the timeless purity of its silhouette makes a bold statement.

## AVAILABLE FINISHES



Chrome

EG

English

Gold







Bronze



Satin English Gold

Polished

Nickel

ULB Unlacquered Brass

Nicke

## AVAILABLE HANDLES





X Cross Handle





## HOLBORN<sup>™</sup> KITCHEN COLLECTION