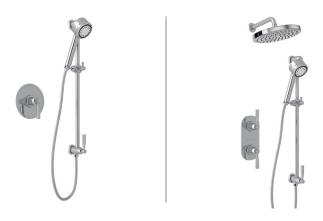

#### SHOWER CONFIGURATIONS

#### PRESSURE BALANCE

1/2" THERM & PRESSURE BALANCE

3/4" THERM & PRESSURE BALANCE