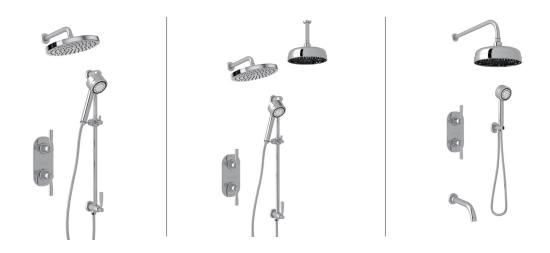

#### SHOWER CONFIGURATIONS

#### PRESSURE BALANCE

1/2" THERM & PRESSURE BALANCE

3/4" THERM & PRESSURE BALANCE