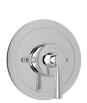

## SHOWER TRIMS

U.5336N

U.5885

U.8885

U.3064

#### SHOWER CONFIGURATIONS

#### PRESSURE BALANCE

1/2" THERM & PRESSURE BALANCE

3/4" THERM & PRESSURE BALANCE