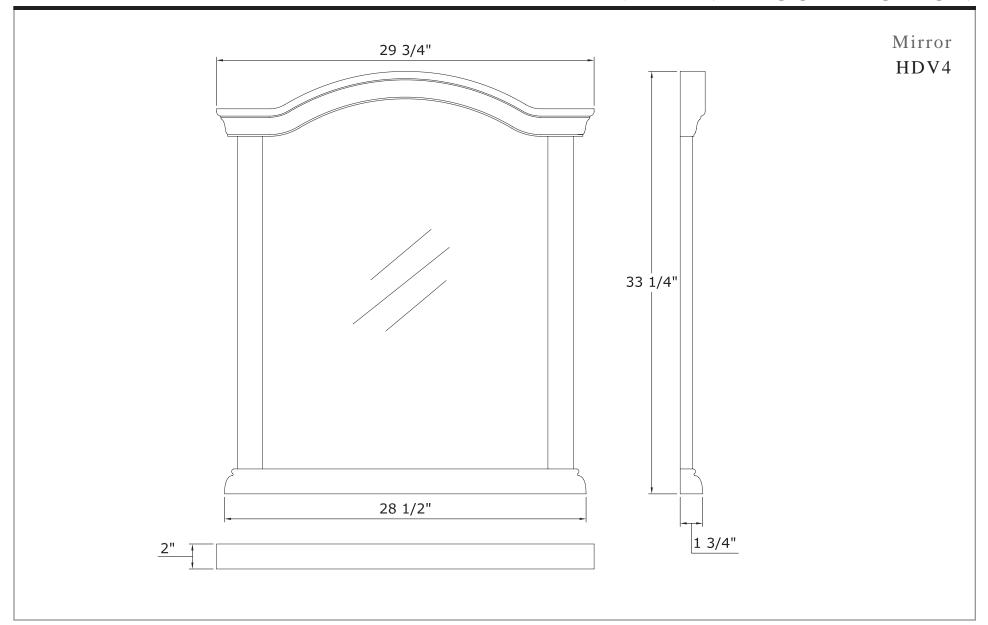

### Features:

- · Euro Style Design
- · Light Cherry Finish
- Fully Assembled
- Solid Cherry Wood Frame and Doors; MDF with Double Wood Veneer Side and Bottom Panels
- · 2 Doors; 1 Interior Shelf
- Antique Door Hinges
- Wood Door Knobs
- Grade A Vitreous China Top
- 8" Faucet Drillings with Rear Overflow
- Cherry Wood Mirror Dimensions: 29 3/4" w x 2 1/8" d x 33 1/4" h
- Vanity with China Top Overall Dimensions: 34"w x 19 5/8"d x 37 1/4" h

## VALENZA COLLECTION