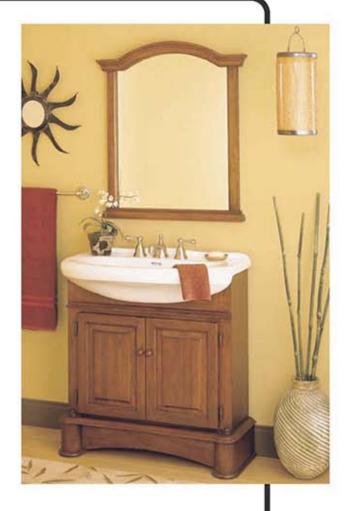

# Valenza Bath Vanity HDV4

### Features:

- · Euro Style Design
- · Light Cherry Finish
- Fully Assembled
- Solid Cherry Wood Frame and Doors; MDF with Double Wood Veneer Side and Bottom Panels
- · 2 Doors; 1 Interior Shelf
- Antique Door Hinges
- Wood Door Knobs
- Grade A Vitreous China Top
- 8" Faucet Drillings with Rear Overflow
- Cherry Wood Mirror Dimensions: 29 3/4" w x 2 1/8" d x 33 1/4" h
- Vanity with China Top Overall Dimensions: 34"w x 19 5/8"d x 37 1/4" h

\* 4" Faucet Drillings in Puerto Rico

Bath Vanity Combo Cherry finish

**SKU Description:** 

Part #: HDV4

|   | Model# | Color | H.D.   | Expo | Special Order | Y.O.W. | H.D. M.W. | UPC#         |
|---|--------|-------|--------|------|---------------|--------|-----------|--------------|
| Γ | HDV4   | •     | 233074 |      | 466167        | 588929 |           | 721015339700 |