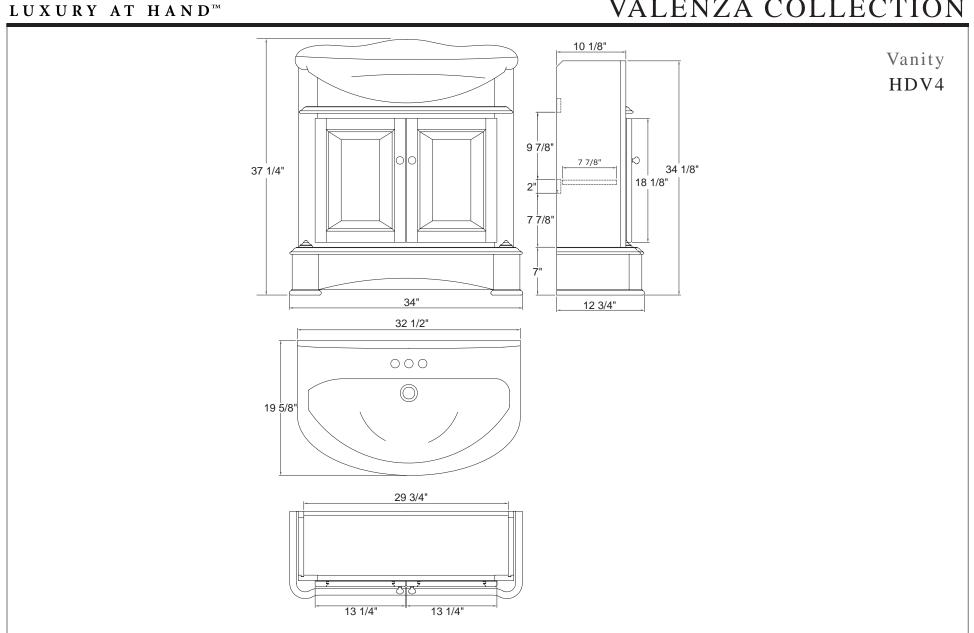

# Valenza Bath Vanity HDV4

### Features:

- · Euro Style Design
- · Light Cherry Finish
- Fully Assembled
- Solid Cherry Wood Frame and Doors; MDF with Double Wood Veneer Side and Bottom Panels
- · 2 Doors; 1 Interior Shelf
- Antique Door Hinges
- Wood Door Knobs
- Grade A Vitreous China Top
- 8" Faucet Drillings with Rear Overflow
- Cherry Wood Mirror Dimensions: 29 3/4" w x 2 1/8" d x 33 1/4" h
- Vanity with China Top Overall Dimensions: 34"w x 19 5/8"d x 37 1/4" h

## VALENZA COLLECTION