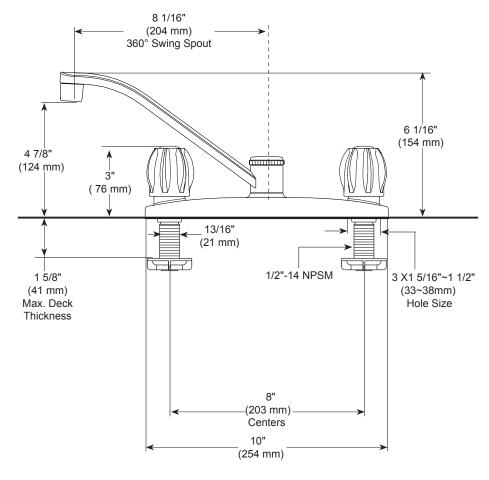

# KITCHEN FAUCETS

- Two handle dock mount
- 4 hole sink applications

### **STANDARD SPECIFICATIONS:**

- Maximum 1.5 gpm @ 60 psi, 5.7 L/min @ 414 kPa
- 8" (203 mm) centerset
- Spout rotates 360°
- The fully replaceable, washerless valve design rotates from the full-off position to the full-on position in 90°.
- The valve stems on the hot and cold stems are interchageable.
- 1/2"-14 NPSM threaded male inlet adapters
- Model with spray attachment has anti-siphon device as integral part of valve body.