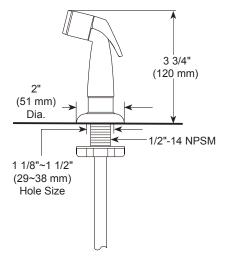

## P225LF

RP70236 Spray, Hose Assembly & Spray Support

### **STANDARD SPECIFICATIONS:**

- Maximum 1.5 gpm @ 60 psi, 5.7 L/min @ 414 kPa
- 8" (203 mm) centerset
- Spout rotates 360°
- The fully replaceable, washerless valve design rotates from the full-off position to the full-on position in 90°.
- The valve stems on the hot and cold stems are interchageable.
- 1/2"-14 NPSM threaded male inlet adapters
- Model with spray attachment has anti-siphon device as integral part of valve body.