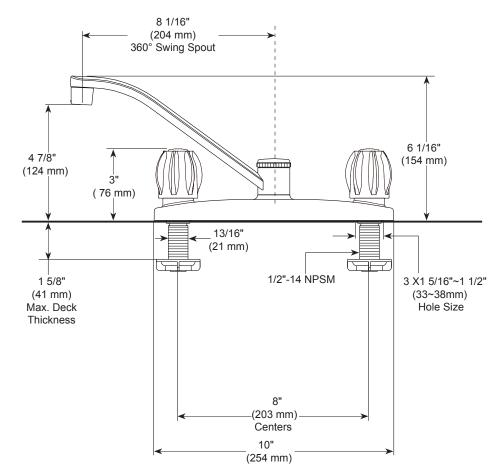

#### **STANDARD SPECIFICATIONS:**

- Maximum 1.5 gpm @ 60 psi, 5.7 L/min @ 414 kPa
- 8" (203 mm) centerset
- Spout rotates 360°
- The fully replaceable, washerless valve design rotates from the full-off position to the full-on position in 90°.
- The valve stems on the hot and cold stems are interchageable.
- 1/2"-14 NPSM threaded male inlet adapters