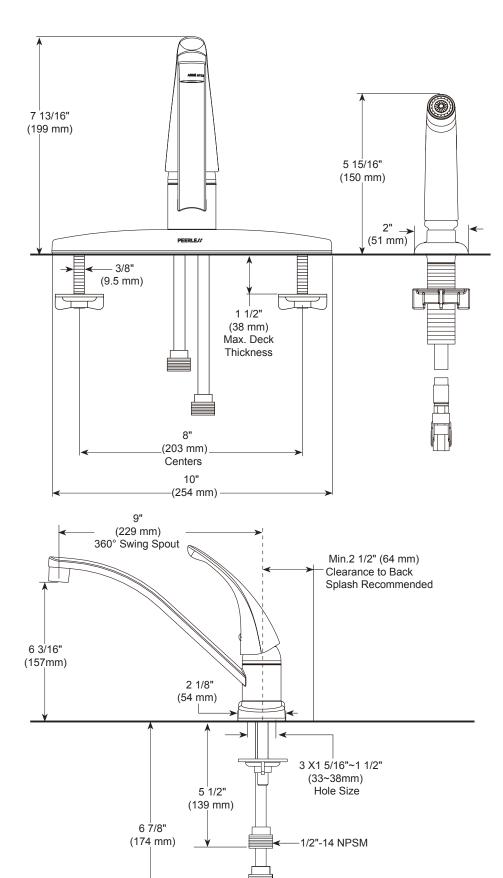

## KITCHEN FAUCETS

- Single handle dock mount
- 4 hole sink applications

#### **STANDARD SPECIFICATIONS:**

- Maximum 1.5 gpm @ 60 psi, 5.7 L/min @ 414 kPa
- 9" (229 mm) centerset
- Ceramic cartridge
- Spout rotates 360°
- Red/Blue indicator markings
- 1/2"-14 NPSM threaded male inlet adapters