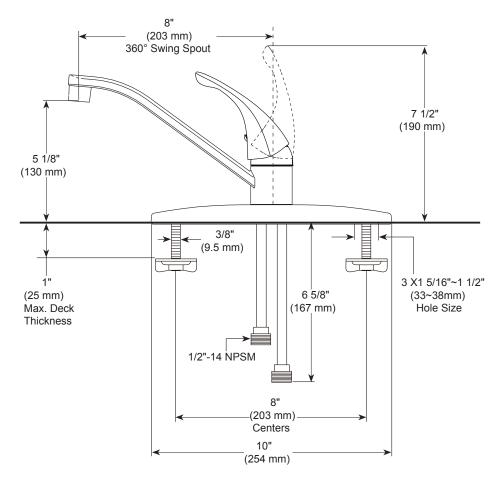

### **STANDARD SPECIFICATIONS:**

- Maximum 1.5 gpm @ 60 psi, 5.7 L/min @ 414 kPa (P110) F▲)
- Maximum 1.0 gpm @ 60 psi, 3.8 L/min @ 414 kPa (P110LF▲-1.0)
- 8" (203 mm) centerset
- Spout rotates 360°
- Replaceable rotaing ball valve with replaceable non-metallic seats
- 1/2"-14 NPSM threaded male inlet adapters