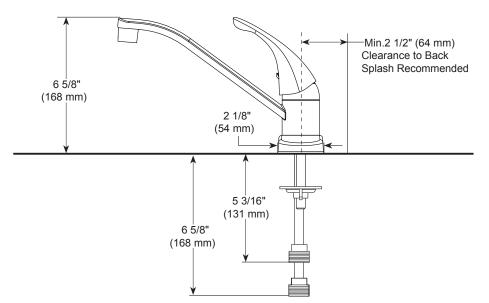

### **STANDARD SPECIFICATIONS:**

- Maximum 1.5 gpm @ 60 psi, 5.7 L/min @ 414 kPa (P110) F▲)
- Maximum 1.0 gpm @ 60 psi, 3.8 L/min @ 414 kPa (P110LF▲-1.0)
- 8" (203 mm) centerset
- Spout rotates 360°
- Replaceable rotaing ball valve with replaceable non-metallic seats
- 1/2"-14 NPSM threaded male inlet adapters