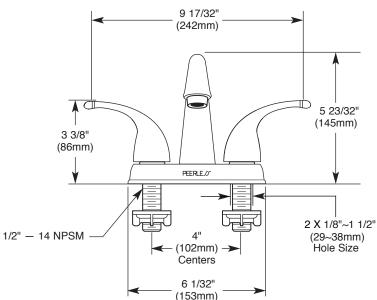

# **STANDARD SPECIFICATIONS:**

- Maximum flow rate 1.5 gpm @ 60 PSI, 5.7 L/min @ 414 kPa.
- Two handle lavatory faucets for exposed mounting on 3 hole sinks with 4" centers.
- The fully replaceable, washerless valve design rotates from the full-off position to the full-on position in 90°.
- The valve stems on the hot and cold stems are interchangeable.
- 1/2" 14 NPSM threaded male inlet shanks.