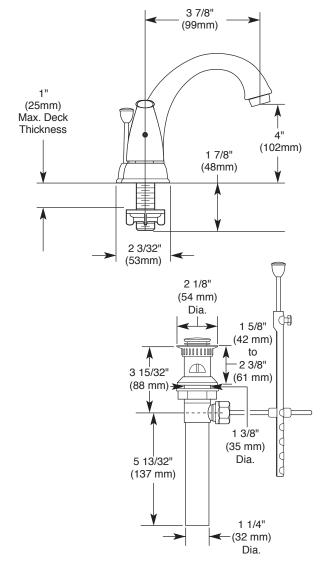

# **STANDARD SPECIFICATIONS:**

- Maximum flow rate 1.5 gpm @ 60 PSI, 5.7 L/min @ 414 kPa.
- Two handle lavatory faucets for exposed mounting on 3 hole sinks with 4" centers.
- The fully replaceable, washerless valve design rotates from the full-off position to the full-on position in 90°.
- The valve stems on the hot and cold stems are interchangeable.
- 1/2" 14 NPSM threaded male inlet shanks.