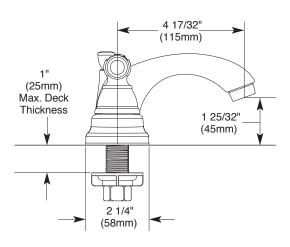

### **STANDARD SPECIFICATIONS:**

- Maximum flow rate 1.5 gpm @ 60 PSI, 5.7 L/min @ 414 kPa.
- Two handle lavatory faucets for exposed mounting on 3 hole sinks with 4" centers.
- The fully replaceable, washerless valve design rotates from the full-off position to the full-on position in 90°.
- The valve stems on the hot and cold stems are interchangeable.
- 1/2" 14 NPSM threaded male inlet shanks.