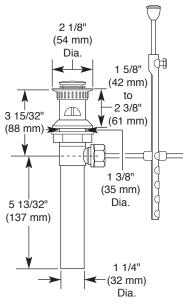

### LAVATORY FAUCET

• Two handle, metal lever, centerset lavatory faucet with pop-up drain assembly.