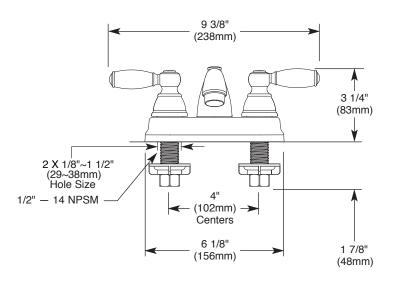

### **STANDARD SPECIFICATIONS:**

- Maximum flow rate 1.5 gpm @ 60 PSI, 5.7 L/min @ 414 kPa.
- Two handle lavatory faucets for exposed mounting on 3 hole sinks with 4" centers.
- The fully replaceable, washerless valve design rotates from the full-off position to the full-on position in 90°.
- The valve stems on the hot and cold stems are interchangeable.
- 1/2" 14 NPSM threaded male inlet shanks.