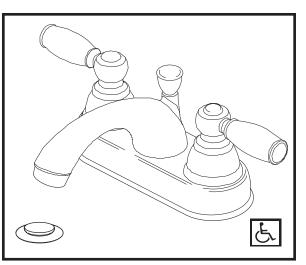

### LAVATORY FAUCET

• Two handle, metal lever, centerset lavatory faucet with pop-up drain assembly.