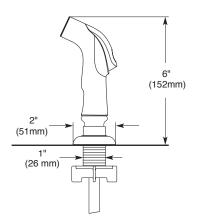

# PEERLESS







#### KITCHEN FAUCET

• Two handle, lever, kitchen faucet with matching spray.

# **STANDARD SPECIFICATIONS:**

- Two handle kitchen faucet with swivel spout for exposed mounting on 4 hole sinks with 8" centers.
- 12 1/2" (318 mm) high, 9" (229 mm) long spout, swings 360°.
- The fully replaceable, washerless valve design rotates from the full-off position to the full-on position in 90°.
- The valve stems on the hot and cold stems are interchangeable.
- 1/2"-14 NPSM threaded male inlet shanks.

## **WARRANTY**

- Lifetime limited warranty on parts (other than electronic parts and batteries) and finishes; or for commercial users, for 5 years from the date of purchase.
- 5 year limited warranty on electronic parts (other than batteries); or for commercial users, for 1 year from the date of