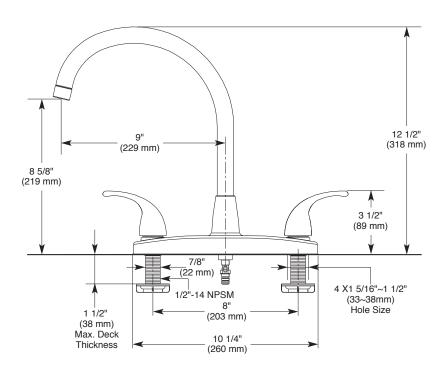

# **STANDARD SPECIFICATIONS:**

- Two handle kitchen faucet with swivel spout for exposed mounting on 4 hole sinks with 8" centers.
- 12 1/2" (318 mm) high, 9" (229 mm) long spout, swings 360°.
- The fully replaceable, washerless valve design rotates from the full-off position to the full-on position in 90°.
- The valve stems on the hot and cold stems are interchangeable.
- 1/2"-14 NPSM threaded male inlet shanks.