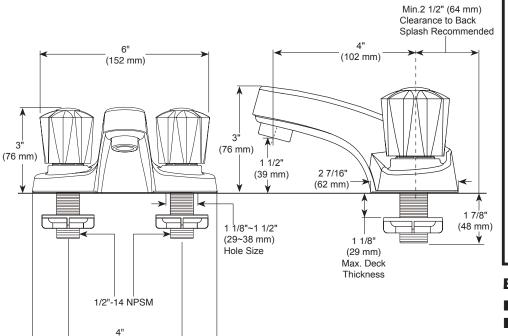

### **BATHROOM FAUCET:**

- Two Handle Centerset
- 4 Inch 3 Hole Sink Applications

#### **STANDARD SPECIFICATIONS:**

- Maximum 1.0 gpm @ 60 psi, 3.8 L/min @ 414 kPa
- Three hole mount
- 1/4 turn handle stops
- 1/2"-14 NPSM threaded male inlet shanks
- The valve stems on the hot and cold stems are interchangeable