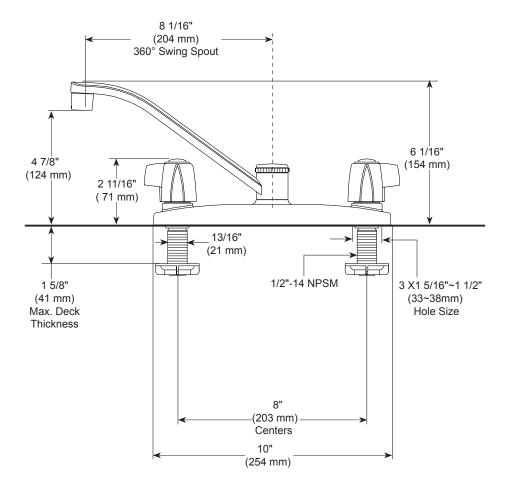

#### **STANDARD SPECIFICATIONS:**

- Maximum 1.5 gpm @ 60 psi, 5.7 L/min @ 414 kPa
- 8" (203 mm) centerset
- Spout rotates 360°
- The fully replaceable, washerless valve design rotates from the full-off position to the full-on position in 90°.
- The valve stems on the hot and cold stems are interchageable.
- 1/2"-14 NPSM threaded male inlet adapters