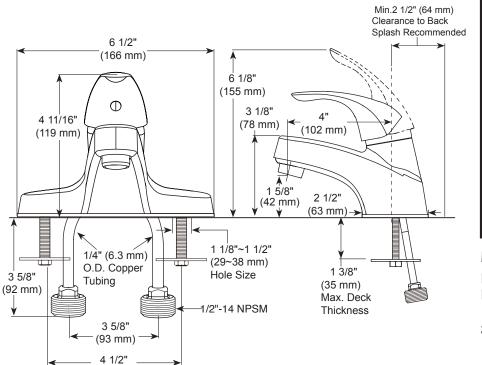

# **STANDARD SPECIFICATIONS:**

- Maximum 1.0 gpm @ 60 psi, 3.8 L/min @ 414 kPa
- Control mechanism is the rotating ball type with replaceable non-metallic seats
- 1/2"-14 NPSM threaded male inlet adapters
- Red/Blue indicator markings
- Models with grid strainer (with overflow holes)