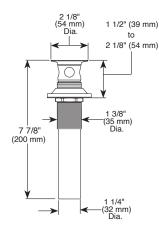

# PEERLESS

P138LF-M





# **BATHROOM FAUCET**

- Single Handle Deck Mount
- 1 or 3 Hole Sink Applications

# **STANDARD SPECIFICATIONS:**

- Maximum 1.0 gpm @ 60 psi, 3.8 L/min @ 414 kPa
- Control mechanism is the rotating ball type with replaceable non-metallic seats
- 1/2"-14 NPSM threaded male inlet adapters
- Red/Blue indicator markings
- Models with grid strainer (with overflow holes)

### RP60466▲

Grid Strainer (with overflow holes)

(114 mm)



## WARRANTY:

 Parts and Finish - Lifetime limited warranty; or for commercial purchasers, 10 years for multi-family residential (apartments and condominiums) and 5 years for all other commercial uses, in each case from the date of purchase.



### **COMPLIES WITH:**

ASME A112.18.1 / CSA B125.1

ASME A112.18.2 / CSA B125.2
Indicates compliance to

Indicates compliance controller

EPA WaterSense<sup>®</sup>