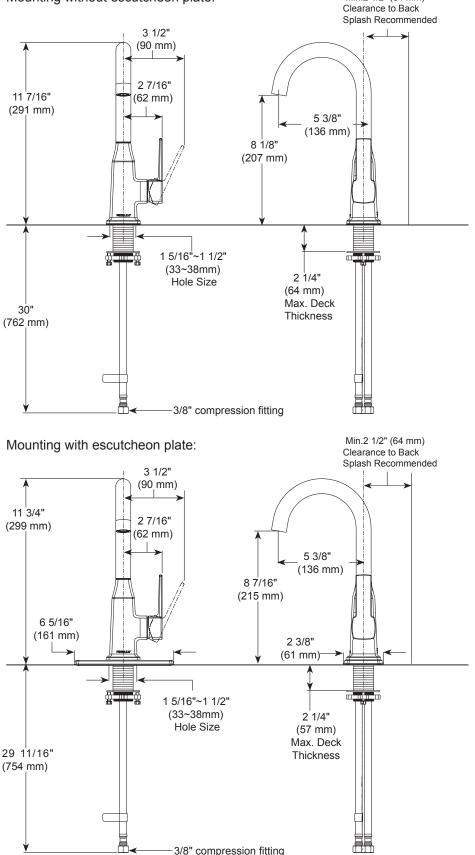

# **PEERLE**<sup>S</sup> Min.2 1/2" (64 mm)

Mounting without escutcheon plate:

P1871LF

## STANDARD SPECIFICATIONS:

- Maximum 1.5 gpm @ 60 psi, 5.7 L/min @ 414 kPa
- Metal casted body
- One or three hole mount (escutcheon optional, included)
- Ceramic cartridge
- Spout rotates 360°
- Red/Blue indicator markings
- Polymer braided flexible supply hose with 3/8" compression fitting - 30" (762mm) long