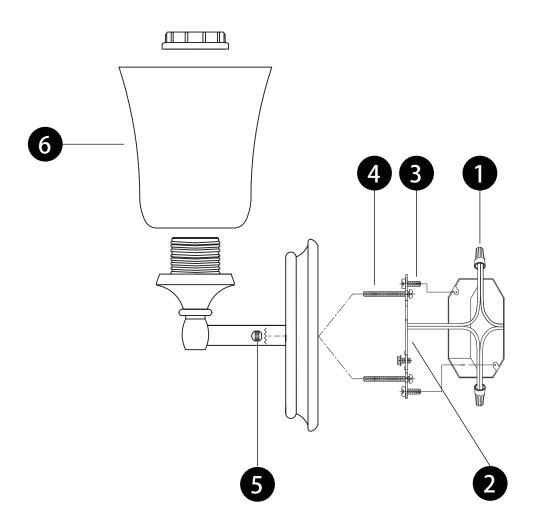

## PARK HARBOR\*\*

PHVL2212PC

| No. | Part Name              | Nombre de la pieza          | Nom de la pièce               | Part No.           |
|-----|------------------------|-----------------------------|-------------------------------|--------------------|
| 1   | Wire Nut (3 pcs)       | Empalme plástico (3 pcs)    | Capuchon de connexion (3 pcs) |                    |
| 2   | Mounting Plate (1 pc)  | Placa de montaje (1 pc)     | Plaque de montage (1 pc)      |                    |
| 3   | Screw (2 pcs)          | Tornillo (2 pcs)            | Vis (2 pcs)                   | PHSP221HDWRPCWTY   |
| 4   | Mounting Screw (2 pcs) | Tornillo de montaje (2 pcs) | Vis de montage (2 pcs)        | THIS ZZINDWIN CWIT |
| 5   | PC Ball Nut (2 pcs)    | PC Tuerca esférica (2 pcs)  | PC Écrou sphérique (2 pcs)    |                    |
| 6   | Glass (1 pc)           | Vidrio (1 pc)               | Verre (1 pc)                  | PHSPVL221GLSWTY    |