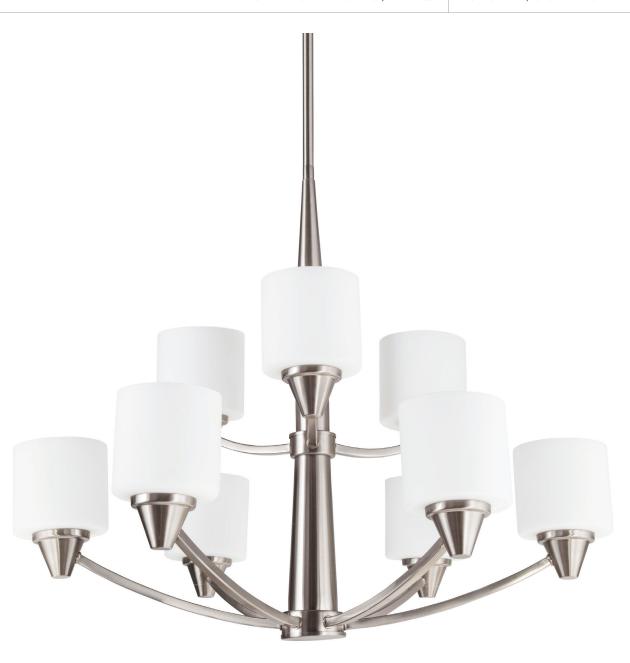

## EASTOVER

The clean lines and versatility of the Eastover collection allow you to express a modern sense of style throughout your home. Available in a brushed nickel finish with drum-shaped opal etched glass shades on unique cone-shaped bases, this elegant suite adds polish to any room.

Finish:

FOR TI

FOR THE EASTOVER BATH COLLECTION, SEE PAGE 268

FOR MORE VIEWS, GO TO PARKHARBORLIGHTING.COM

PHHL6289BN

| item       | Dimensions          | Extension | васк Ріасе/Сапору | Buids         | Maximum Hanging Height | Stelliz llicinaea |
|------------|---------------------|-----------|-------------------|---------------|------------------------|-------------------|
| PHHL6289BN | 24 3/4" H x 30" W   | -         | 5 1/8" Dia.       | (9) 100W Med. | 81 3/8"                | (1) 6", (4) 12"   |
| PHHL6285BN | 15 7/8" H x 25" W   | =         | 5 1/8" Dia.       | (5) 100W Med. | 71 1/2"                | (1) 6", (4) 12"   |
| PHHL6284BN | 14 1/2" H x 22" W   | -         | 5 1/8" Dia.       | (4) 100W Med. | 71 1/8"                | (1) 6", (4) 12"   |
| PHPL5361BN | 7 1/2" H x 4 3/4" W | -         | 5 1/8" Dia.       | (1) 100W Med. | 52 1/8"                | (1) 6", (3) 12"   |
| PHVL2261BN | 8" H x 4 3/4" W     | 7"        | 8" H x 4 1/2" W   | (1) 100W Med. | -                      | -                 |
|            |                     |           |                   |               |                        |                   |