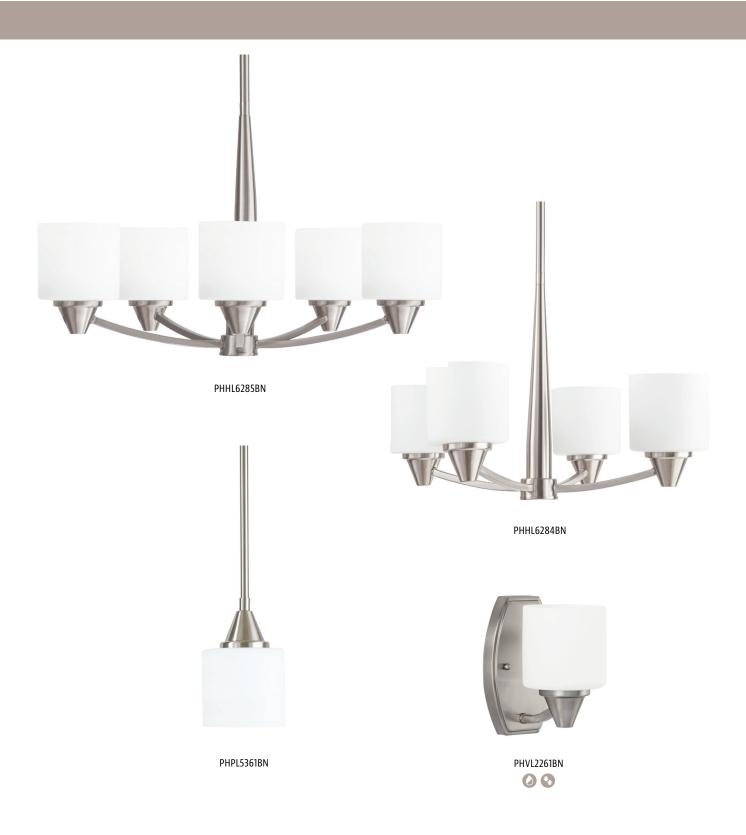

Finish:

FOR TI

FOR THE EASTOVER BATH COLLECTION, SEE PAGE 268

FOR MORE VIEWS, GO TO PARKHARBORLIGHTING.COM

PHHL6289BN

| item       | Dimensions          | Extension | васк Ріасе/Сапору | Buids         | Maximum Hanging Height | Stelliz llicinaea |
|------------|---------------------|-----------|-------------------|---------------|------------------------|-------------------|
| PHHL6289BN | 24 3/4" H x 30" W   | -         | 5 1/8" Dia.       | (9) 100W Med. | 81 3/8"                | (1) 6", (4) 12"   |
| PHHL6285BN | 15 7/8" H x 25" W   | =         | 5 1/8" Dia.       | (5) 100W Med. | 71 1/2"                | (1) 6", (4) 12"   |
| PHHL6284BN | 14 1/2" H x 22" W   | -         | 5 1/8" Dia.       | (4) 100W Med. | 71 1/8"                | (1) 6", (4) 12"   |
| PHPL5361BN | 7 1/2" H x 4 3/4" W | -         | 5 1/8" Dia.       | (1) 100W Med. | 52 1/8"                | (1) 6", (3) 12"   |
| PHVL2261BN | 8" H x 4 3/4" W     | 7"        | 8" H x 4 1/2" W   | (1) 100W Med. | -                      | -                 |
|            |                     |           |                   |               |                        |                   |